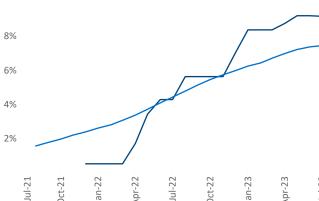

## Tallahassee July 2023

**Tallahassee** is the **111th** largest multifamily market with **21,219** completed units and **6,900** units in development, **1,944** of which have already broken ground.

New lease asking **rents** are at \$1,332, up 2.5% ▲ from the previous year placing Tallahassee at 61st overall in year-over-year rent growth.

Multifamily housing **demand** has been negative with -92 ▼ net units absorbed over the past twelve months. This is down -791 ▼ units from the previous year's gain of 699 ▲ absorbed units.

**Employment** in Tallahassee has grown by 2.7% ▲ over the past 12 months, while hourly wages have risen by 2.6% ▲ YoY to \$27.93 according to the *Bureau of Labor Statistics*.