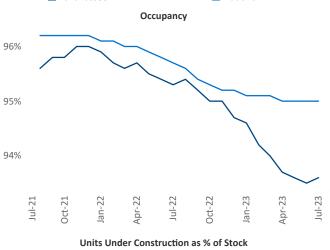

Multifamily housing **demand** has been negative with -92 ▼ net units absorbed over the past twelve months. This is down -791 ▼ units from the previous year's gain of 699 ▲ absorbed units.

**Employment** in Tallahassee has grown by 2.7% ▲ over the past 12 months, while hourly wages have risen by 2.6% ▲ YoY to \$27.93 according to the *Bureau of Labor Statistics*.