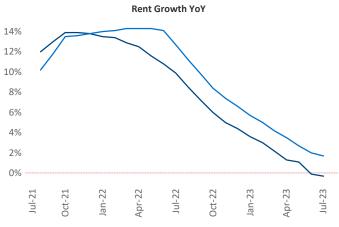

New lease asking **rents** are at \$1,716, down -0.3% ▼ from the previous year placing Tacoma at 102nd overall in year-over-year rent growth.

Multifamily housing **demand** has been positive with **1,506** ▲ net units absorbed over the past twelve months. This is up **523** ▲ units from the previous year's gain of **983** ▲ absorbed units.