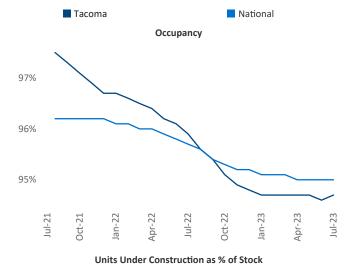

Jeff.Adler@yardi.com</u> Razvan Cimpean SEO Engineer Razvan-I.Cimpean@yardi.com Tacoma July 2023



**Tacoma** is the **56th** largest multifamily market with **75,321** completed units and **28,570** units in development, **4,880** of which have already broken ground.

New lease asking **rents** are at \$1,716, down -0.3% ▼ from the previous year placing Tacoma at 102nd overall in year-over-year rent growth.

Multifamily housing **demand** has been positive with **1,506** ▲ net units absorbed over the past twelve months. This is up **523** ▲ units from the previous year's gain of **983** ▲ absorbed units.

**Employment** in Tacoma has grown by **2.4%** ▲ over the past 12 months, while hourly wages have risen by **6.2%** ▲ YoY to **\$36.99** according to the *Bureau of Labor Statistics*.









**Absorbed Completions T12** 

## **DISCLAIMER**

ALTHOUGH EVERY EFFORT IS MADE TO ENSURE THE ACCURACY, TIMELINESS AND COMPLETENESS OF THE INFORMATION PROVIDED IN THIS PUBLICATION, THE INFORMATION IS PROVIDED "AS IS" AND YARDI MATRIX DOES NOT GUARANTEE, WARRANT, REPRESENT OR UNDERTAKE THAT THE INFORMATION PROVIDED IS CORRECT, ACCURATE, CURRENT OR COMPLETE. YARDI MATRIX IS NOT LIABLE FOR ANY LOSS, CLAIM, OR DEMAND ARISING DIRECTLY OR INDIRECTLY FROM ANY USE OR RELIANCE UPON THE INFORMATION CONTAINED HEREIN.

## **COPYRIGHT NOTICE**

This document, publication and/or presentation (collectively, 'document') is protected by copyright, trademark and other intellectual property laws. Use of this document is subject to the terms and conditions of Yardi Systems, Inc. dba Yardi Matrix's Ter