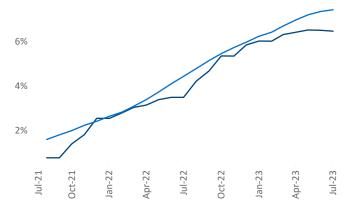

New lease asking **rents** are at \$1,716, down -0.3% ▼ from the previous year placing Tacoma at 102nd overall in year-over-year rent growth.

Multifamily housing **demand** has been positive with **1,506** ▲ net units absorbed over the past twelve months. This is up **523** ▲ units from the previous year's gain of **983** ▲ absorbed units.