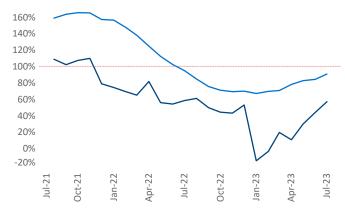

**Employment** in Tacoma has grown by **2.4%** ▲ over the past 12 months, while hourly wages have risen by **6.2%** ▲ YoY to **\$36.99** according to the *Bureau of Labor Statistics*.

**Absorbed Completions T12** 