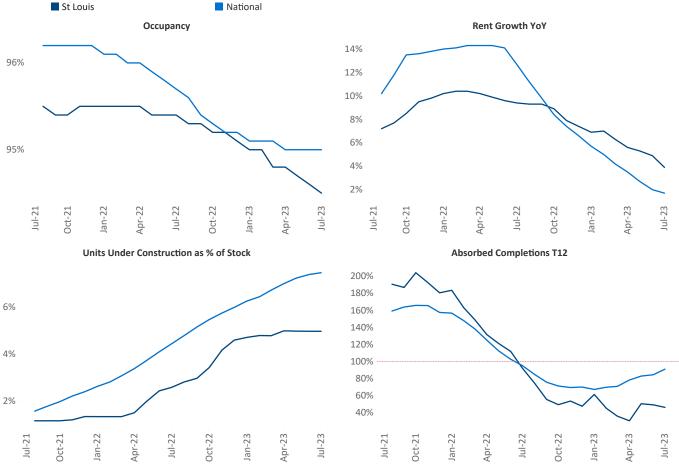

New lease asking **rents** are at \$1,207, up 3.9% ▲ from the previous year placing St Louis at 43rd overall in year-over-year rent growth.

Multifamily housing **demand** has been positive with **1,080** ▲ net units absorbed over the past twelve months. This is down **-303** ▼ units from the previous year's gain of **1,383** ▲ absorbed units.

**Employment** in St Louis has grown by **1.5%** ▲ over the past 12 months, while hourly wages have risen by **7.6%** ▲ YoY to \$35.69 according to the *Bureau of Labor Statistics*.