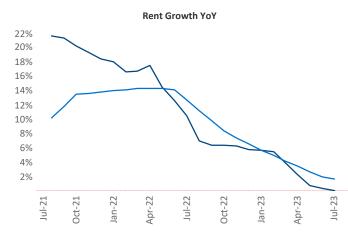

New lease asking **rents** are at \$1,384, up 0.1% ▲ from the previous year placing Spokane at 98th overall in year-over-year rent growth.

Multifamily housing **demand** has been positive with **1,064** ▲ net units absorbed over the past twelve months. This is up **334** ▲ units from the previous year's gain of **730** ▲ absorbed units.