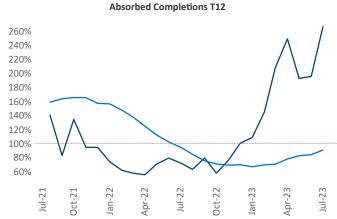

New lease asking **rents** are at \$1,384, up 0.1% ▲ from the previous year placing Spokane at 98th overall in year-over-year rent growth.

Multifamily housing **demand** has been positive with **1,064** ▲ net units absorbed over the past twelve months. This is up **334** ▲ units from the previous year's gain of **730** ▲ absorbed units.