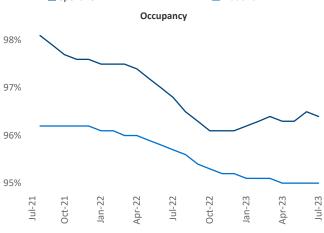

New lease asking **rents** are at \$1,384, up 0.1% ▲ from the previous year placing Spokane at 98th overall in year-over-year rent growth.

Multifamily housing **demand** has been positive with **1,064** ▲ net units absorbed over the past twelve months. This is up **334** ▲ units from the previous year's gain of **730** ▲ absorbed units.