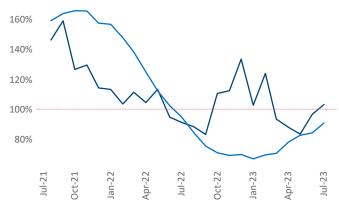

New lease asking **rents** are at \$2,028, up 0.7% ▲ from the previous year placing Southwest Florida Coast at 88th overall in year-over-year rent growth.

Multifamily housing **demand** has been positive with **3,060** ▲ net units absorbed over the past twelve months. This is down **-2,277** ▼ units from the previous year's gain of **5,337** ▲ absorbed units.

# **Absorbed Completions T12**