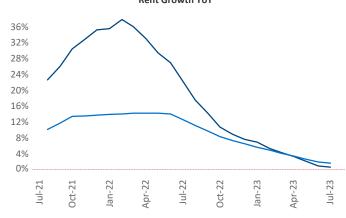

New lease asking **rents** are at \$2,028, up 0.7% ▲ from the previous year placing Southwest Florida Coast at 88th overall in year-over-year rent growth.

Multifamily housing **demand** has been positive with **3,060** ▲ net units absorbed over the past twelve months. This is down **-2,277** ▼ units from the previous year's gain of **5,337** ▲ absorbed units.

# Rent Growth YoY