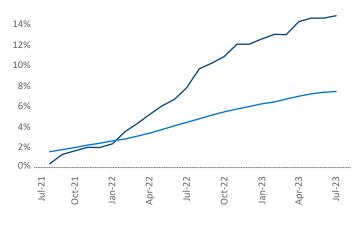

Employment in Southwest Florida Coast has grown by 2.4% ▲ over the past 12 months, while hourly wages have fallen by -0.8% ▼ YoY to \$29.65 according to the Bureau of Labor Statistics.

Units Under Construction as % of Stock