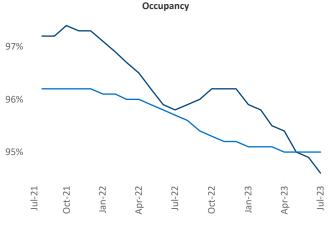

I.Cimpean@yardi.com Southwest Florida Coast July 2023

**Southwest Florida Coast** is the **53rd** largest multifamily market with **85,923** completed units and **80,498** units in development, **12,750** of which have already broken ground.

New lease asking **rents** are at \$2,028, up 0.7% ▲ from the previous year placing Southwest Florida Coast at 88th overall in year-over-year rent growth.

Multifamily housing **demand** has been positive with **3,060** ▲ net units absorbed over the past twelve months. This is down **-2,277** ▼ units from the previous year's gain of **5,337** ▲ absorbed units.

Employment in Southwest Florida Coast has grown by 2.4% ▲ over the past 12 months, while hourly wages have fallen by -0.8% ▼ YoY to \$29.65 according to the Bureau of Labor Statistics.









Units Under Construction as % of Stock



# Rent Growth YoY



# **Absorbed Completions T12**



### **DISCLAIMER**

ALTHOUGH EVERY EFFORT IS MADE TO ENSURE THE ACCURACY, TIMELINESS AND COMPLETENESS OF THE INFORMATION PROVIDED IN THIS PUBLICATION, THE INFORMATION IS PROVIDED "AS IS" AND YARDI MATRIX DOES NOT GUARANTEE, WARRANT, REPRESENT OR UNDERTAKE THAT THE INFORMATION PROVIDED IS CORRECT, ACCURATE, CURRENT OR COMPLETE. YARDI MATRIX IS NOT LIABLE FOR ANY LOSS, CLAIM, OR DEMAND ARISING DIRECTLY OR INDIRECTLY FROM ANY USE OR RELIANCE UPON THE INFORMATION CONTAINED HEREIN.

### **COPYRIGHT NOTICE**

This document, publication and/or presentation (collectively, 'document') is protected by copyright, trademark and other intellectual property laws. Use of this document is subject to the term