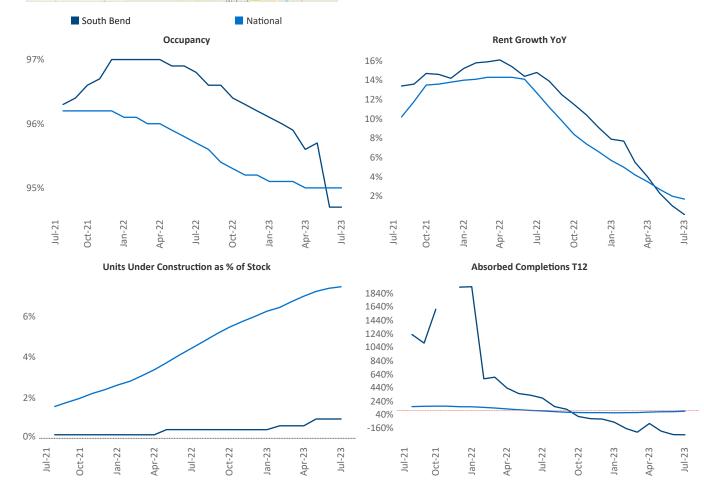

**South Bend** is the **97th** largest multifamily market with **31,703** completed units and **2,776** units in development, **306** of which have already broken ground.

New lease asking **rents** are at **\$1,069**, up **0.1%** ▲ from the previous year placing South Bend at **98th** overall in year-over-year rent growth.

Multifamily housing **demand** has been negative with -373 ▼ net units absorbed over the past twelve months. This is down -1,098 ▼ units from the previous year's gain of 725 ▲ absorbed units.

**Employment** in South Bend has shrunk by -0.5% ▼ over the past 12 months, while hourly wages have risen by 1.5% ▲ YoY to \$29.33 according to the *Bureau of Labor Statistics*.