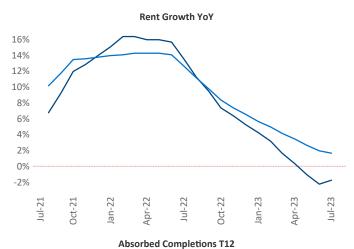

New lease asking **rents** are at **\$2,207**, down **-1.7%** ▼ from the previous year placing Seattle at **113th** overall in year-over-year rent growth.

Multifamily housing **demand** has been positive with **7,913** ▲ net units absorbed over the past twelve months. This is down **-374** ▼ units from the previous year's gain of **8,287** ▲ absorbed units.