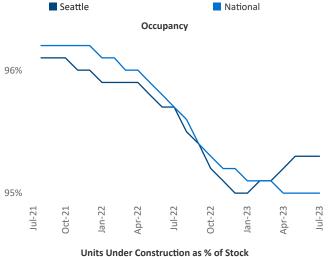

Razvan Cimpean SEO Engineer Razvan-I.Cimpean@yardi.com Seattle July 2023



**Seattle** is the **13th** largest multifamily market with **286,865** completed units and **129,945** units in development, **30,330** of which have already broken ground.

New lease asking **rents** are at **\$2,207**, down **-1.7%** ▼ from the previous year placing Seattle at **113th** overall in year-over-year rent growth.

Multifamily housing **demand** has been positive with **7,913** ▲ net units absorbed over the past twelve months. This is down **-374** ▼ units from the previous year's gain of **8,287** ▲ absorbed units.

**Employment** in Seattle has grown by **2.9%** ▲ over the past 12 months, while hourly wages have risen by **5.6%** ▲ YoY to **\$43.86** according to the *Bureau of Labor Statistics*.









## **DISCLAIMER**

ALTHOUGH EVERY EFFORT IS MADE TO ENSURE THE ACCURACY, TIMELINESS AND COMPLETENESS OF THE INFORMATION PROVIDED IN THIS PUBLICATION, THE INFORMATION IS PROVIDED "AS IS" AND YARDI MATRIX DOES NOT GUARANTEE, WARRANT, REPRESENT OR UNDERTAKE THAT THE INFORMATION PROVIDED IS CORRECT, ACCURATE, CURRENT OR COMPLETE. YARDI MATRIX IS NOT LIABLE FOR ANY LOSS, CLAIM, OR DEMAND ARISING DIRECTLY OR INDIRECTLY FROM ANY USE OR RELIANCE UPON THE INFORMATION CONTAINED HEREIN.

## **COPYRIGHT NOTICE**

This document, publication and/or presentation (collectively, 'document') is protected by copyright, trademark and other intellectual property laws. Use of this document is subject to the terms and conditions of Yardi Systems, Inc. dba Yardi Matrix's Terms of Use <a href="http://www.y