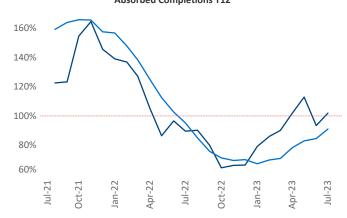

New lease asking **rents** are at **\$2,207**, down **-1.7%** ▼ from the previous year placing Seattle at **113th** overall in year-over-year rent growth.

Multifamily housing **demand** has been positive with **7,913** ▲ net units absorbed over the past twelve months. This is down **-374** ▼ units from the previous year's gain of **8,287** ▲ absorbed units.