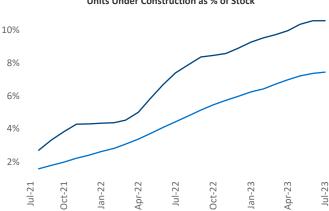

Contacts

Jeff Adler Vice President Jeff.Adler@yardi.com

90

Razvan Cimpean SEO Engineer Razvan-I.Cimpean@yardi.com Seattle July 2023

**Seattle** is the **13th** largest multifamily market with **286,865** completed units and **129,945** units in development, **30,330** of which have already broken ground.