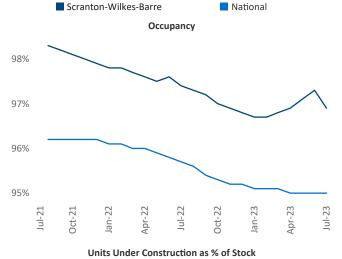

New lease asking **rents** are at **\$1,434**, up **0.5%** ▲ from the previous year placing Scranton-Wilkes-Barre at **92nd** overall in year-over-year rent growth.

Multifamily housing **demand** has been positive with **209** ▲ net units absorbed over the past twelve months. This is up **247** ▲ units from the previous year's loss of **-38** ▼ absorbed units.