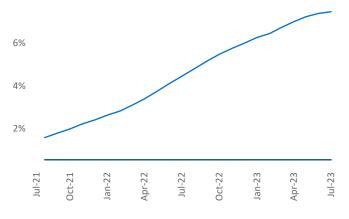

**Employment** in Scranton-Wilkes-Barre has grown by **3.1%** ▲ over the past 12 months, while hourly wages have risen by **0.9%** ▲ YoY to **\$25.12** according to the *Bureau of Labor Statistics*.

**Absorbed Completions T12** 