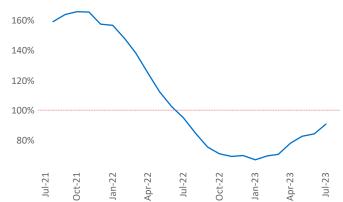

**Employment** in Scranton-Wilkes-Barre has grown by **3.1%** ▲ over the past 12 months, while hourly wages have risen by **0.9%** ▲ YoY to **\$25.12** according to the *Bureau of Labor Statistics*.

**Absorbed Completions T12** 