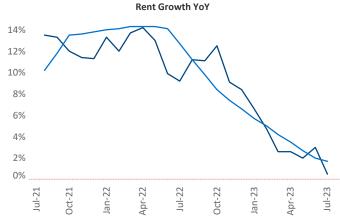

New lease asking **rents** are at **\$1,434**, up **0.5%** ▲ from the previous year placing Scranton-Wilkes-Barre at **92nd** overall in year-over-year rent growth.

Multifamily housing **demand** has been positive with **209** ▲ net units absorbed over the past twelve months. This is up **247** ▲ units from the previous year's loss of **-38** ▼ absorbed units.