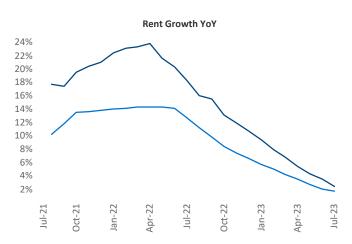

New lease asking **rents** are at **\$1,644**, up **2.4%** ▲ from the previous year placing Savannah - Hilton Head at **65th** overall in year-over-year rent growth.

Multifamily housing **demand** has been positive with **889** ▲ net units absorbed over the past twelve months. This is down **-1,117** ▼ units from the previous year's gain of **2,006** ▲ absorbed units.