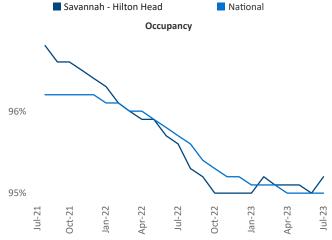

New lease asking **rents** are at **\$1,644**, up **2.4%** ▲ from the previous year placing Savannah - Hilton Head at **65th** overall in year-over-year rent growth.

Multifamily housing **demand** has been positive with **889** ▲ net units absorbed over the past twelve months. This is down **-1,117** ▼ units from the previous year's gain of **2,006** ▲ absorbed units.