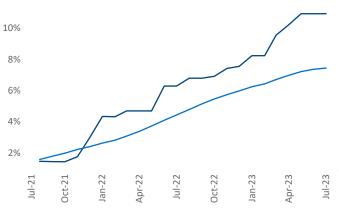

2023

Savannah - Hilton Head is the 82nd largest multifamily market with 43,175 completed units and 13,963 units in development, 4,723 of which have already broken ground.

New lease asking **rents** are at **\$1,644**, up **2.4%** ▲ from the previous year placing Savannah - Hilton Head at **65th** overall in year-over-year rent growth.

Multifamily housing **demand** has been positive with **889** ▲ net units absorbed over the past twelve months. This is down **-1,117** ▼ units from the previous year's gain of **2,006** ▲ absorbed units.

**Employment** in Savannah - Hilton Head has grown by **2.0%** ▲ over the past 12 months, while hourly wages have fallen by -**1.1%** ▼ YoY to **\$25.31** according to the *Bureau of Labor Statistics*.











Units Under Construction as % of Stock



Contacts

## DISCLAIMER

ALTHOUGH EVERY EFFORT IS MADE TO ENSURE THE ACCURACY, TIMELINESS AND COMPLETENESS OF THE INFORMATION PROVIDED IN THIS PUBLICATION, THE INFORMATION IS PROVIDED "AS IS" AND YARDI MATRIX DOES NOT GUARANTEE, WARRANT, REPRESENT OR UNDERTAKE THAT THE INFORMATION PROVIDED IS CORRECT, ACCURATE, CURRENT OR COMPLETE. YARDI MATRIX IS NOT LIABLE FOR ANY LOSS, CLAIM, OR DEMAND ARISING DIRECTLY OR INDIRECTLY FROM ANY USE OR RELIANCE UPON THE INFORMATION CONTAINED HEREIN.

## **COPYRIGHT NOTICE**

This document, publication and/or presentation (collectively, 'document') is protected by copyright, trademark and other intellectual property laws. Use of this document is subject to the terms and conditions of Yardi Systems, Inc. dba Yardi Matrix's Terms of Use <a href="http://www.y