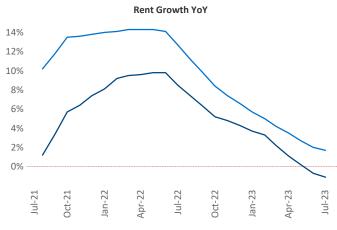

New lease asking **rents** are at \$2,801, down -1.1% ▼ from the previous year placing San Francisco at 111th overall in year-over-year rent growth.

Multifamily housing **demand** has been positive with **4,756** ▲ net units absorbed over the past twelve months. This is down -5,277 ▼ units from the previous year's gain of **10,033** ▲ absorbed units.