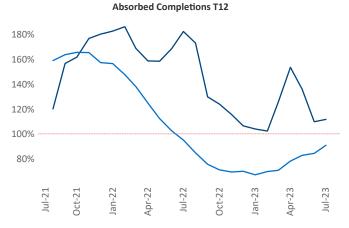

New lease asking **rents** are at \$2,801, down -1.1% ▼ from the previous year placing San Francisco at 111th overall in year-over-year rent growth.

Multifamily housing **demand** has been positive with **4,756** ▲ net units absorbed over the past twelve months. This is down -5,277 ▼ units from the previous year's gain of **10,033** ▲ absorbed units.