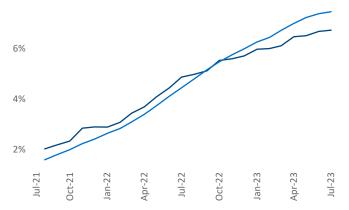

Contacts

Jeff Adler Vice President <u>Jeff.Adler@yardi.com</u> Razvan Cimpean SEO Engineer Razvan-I.Cimpean@yardi.com San Francisco July 2023

**San Francisco** is the **12th** largest multifamily market with **289,762** completed units and **144,620** units in development, **19,470** of which have already broken ground.