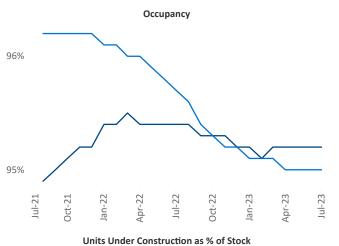

Contacts

Jeff Adler Vice President <u>Jeff.Adler@yardi.com</u> Razvan Cimpean SEO Engineer Razvan-I.Cimpean@yardi.com San Francisco July 2023

**San Francisco** is the **12th** largest multifamily market with **289,762** completed units and **144,620** units in development, **19,470** of which have already broken ground.

New lease asking **rents** are at \$2,801, down -1.1% ▼ from the previous year placing San Francisco at 111th overall in year-over-year rent growth.

Multifamily housing **demand** has been positive with **4,756** ▲ net units absorbed over the past twelve months. This is down -5,277 ▼ units from the previous year's gain of **10,033** ▲ absorbed units.