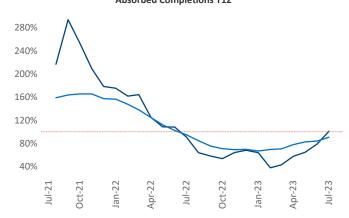

New lease asking **rents** are at **\$2,746**, up **4.0%** ▲ from the previous year placing San Diego at **42nd** overall in year-over-year rent growth.

Multifamily housing **demand** has been positive with **1,624** ▲ net units absorbed over the past twelve months. This is down **-1,311** ▼ units from the previous year's gain of **2,935** ▲ absorbed units.