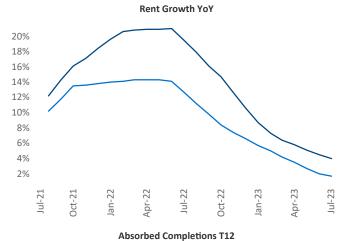

New lease asking **rents** are at **\$2,746**, up **4.0%** ▲ from the previous year placing San Diego at **42nd** overall in year-over-year rent growth.

Multifamily housing **demand** has been positive with **1,624** ▲ net units absorbed over the past twelve months. This is down **-1,311** ▼ units from the previous year's gain of **2,935** ▲ absorbed units.