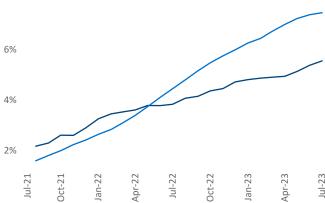

New lease asking **rents** are at **\$2,746**, up **4.0%** ▲ from the previous year placing San Diego at **42nd** overall in year-over-year rent growth.

Multifamily housing **demand** has been positive with **1,624** ▲ net units absorbed over the past twelve months. This is down **-1,311** ▼ units from the previous year's gain of **2,935** ▲ absorbed units.