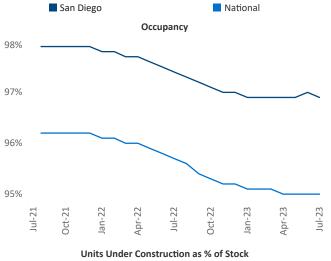

New lease asking **rents** are at **\$2,746**, up **4.0%** ▲ from the previous year placing San Diego at **42nd** overall in year-over-year rent growth.

Multifamily housing **demand** has been positive with **1,624** ▲ net units absorbed over the past twelve months. This is down **-1,311** ▼ units from the previous year's gain of **2,935** ▲ absorbed units.