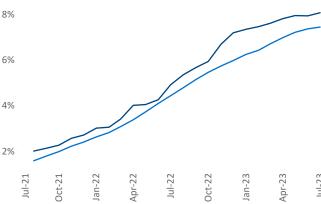

**Employment** in San Antonio has grown by **2.9%** ▲ over the past 12 months, while hourly wages have risen by **2.9%** ▲ YoY to **\$28.39** according to the *Bureau of Labor Statistics*.