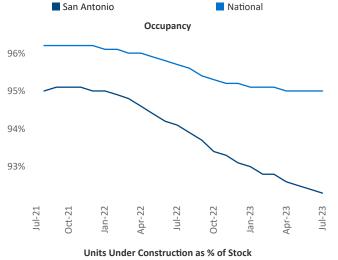

New lease asking **rents** are at **\$1,289**, down **-0.2% ▼** from the previous year placing San Antonio at **100th** overall in year-over-year rent growth.

Multifamily housing **demand** has been negative with -266 ▼ net units absorbed over the past twelve months. This is down -1,734 ▼ units from the previous year's gain of 1,468 ▲ absorbed units.