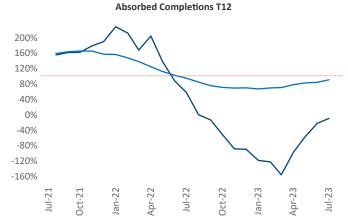

New lease asking **rents** are at **\$1,289**, down **-0.2% ▼** from the previous year placing San Antonio at **100th** overall in year-over-year rent growth.

Multifamily housing **demand** has been negative with -266 ▼ net units absorbed over the past twelve months. This is down -1,734 ▼ units from the previous year's gain of 1,468 ▲ absorbed units.