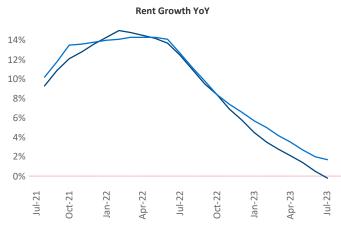

New lease asking **rents** are at **\$1,289**, down **-0.2% ▼** from the previous year placing San Antonio at **100th** overall in year-over-year rent growth.

Multifamily housing **demand** has been negative with -266 ▼ net units absorbed over the past twelve months. This is down -1,734 ▼ units from the previous year's gain of 1,468 ▲ absorbed units.