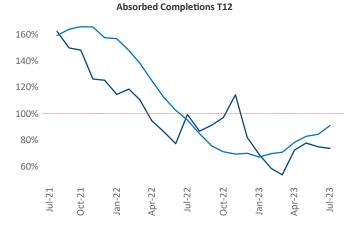

New lease asking **rents** are at \$1,588, down -0.4% ▼ from the previous year placing Salt Lake City at **105th** overall in year-over-year rent growth.

Multifamily housing **demand** has been positive with **2,694** ▲ net units absorbed over the past twelve months. This is down **-1,323** ▼ units from the previous year's gain of **4,017** ▲ absorbed units.