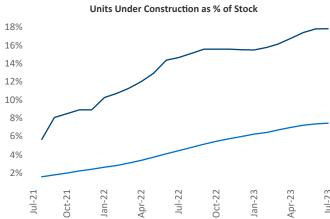

© 2023 Mapbox © OpenStreetMap

Salt Lake City

Contacts

Jeff Adler Vice President Jeff.Adler@yardi.com Razvan Cimpean SEO Engineer Razvan-I.Cimpean@yardi.com Salt Lake City July 2023

Utah

National

**Salt Lake City** is the **44th** largest multifamily market with **115,460** completed units and **67,210** units in development, **20,549** of which have already broken ground.