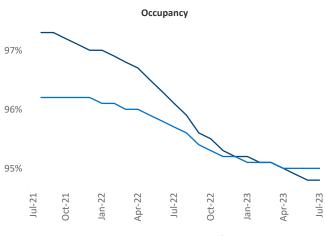

New lease asking **rents** are at \$1,588, down -0.4% ▼ from the previous year placing Salt Lake City at **105th** overall in year-over-year rent growth.

Multifamily housing **demand** has been positive with **2,694** ▲ net units absorbed over the past twelve months. This is down **-1,323** ▼ units from the previous year's gain of **4,017** ▲ absorbed units.