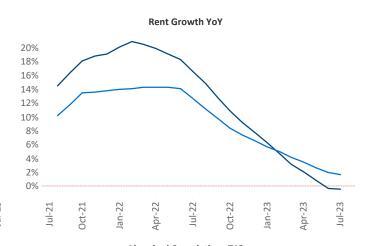

New lease asking **rents** are at \$1,588, down -0.4% ▼ from the previous year placing Salt Lake City at **105th** overall in year-over-year rent growth.

Multifamily housing **demand** has been positive with **2,694** ▲ net units absorbed over the past twelve months. This is down **-1,323** ▼ units from the previous year's gain of **4,017** ▲ absorbed units.