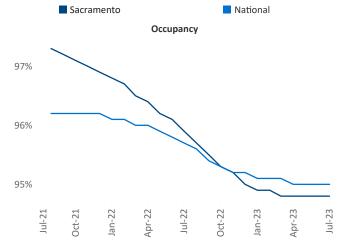

108

eeley Hil

Razvan Cimpean SEO Engineer <u>Razvan-I.Cimpean@yardi.com</u> Sacramento July 2023

Sacramento is the 39th largest multifamily market with134,198 completed units and 55,113 units in development,8,326 of which have already broken ground.

New lease asking **rents** are at **\$1,920**, down **-0.7%** ▼ from the previous year placing Sacramento at **106th** overall in year-over-year rent growth.

Multifamily housing **demand** has been positive with **391** ▲ net units absorbed over the past twelve months. This is up **81** ▲ units from the previous year's gain of **310** ▲ absorbed units.

**Employment** in Sacramento has grown by **2.4%** ▲ over the past 12 months, while hourly wages have risen by **0.9%** ▲ YoY to **\$34.90** according to the *Bureau of Labor Statistics*.



Units Under Construction as % of Stock











## DISCLAIMER

ALTHOUGH EVERY EFFORT IS MADE TO ENSURE THE ACCURACY, TIMELINESS AND COMPLETENESS OF THE INFORMATION PROVIDED IN THIS PUBLICATION, THE INFORMATION IS PROVIDED "AS IS" AND YARDI MATRIX DOES NOT GUARANTEE, WARRANT, REPRESENT OR UNDERTAKE THAT THE INFORMATION PROVIDED IS CORRECT, ACCURATE, CURRENT OR COMPLETE. YARDI MATRIX IS NOT LIABLE FOR ANY LOSS, CLAIM, OR DEMAND ARISING DIRECTLY OR INDIRECTLY FROM ANY USE OR RELIANCE UPON THE INFORMATION CONTAINED HEREIN.

## **COPYRIGHT NOTICE**

This document, publication and/or presentation (collectively, 'document') is protected by copyright, trademark and other intellectual property laws. Use of this document is subject to the terms and conditions of Yardi Systems, Inc. dba Yardi Mat