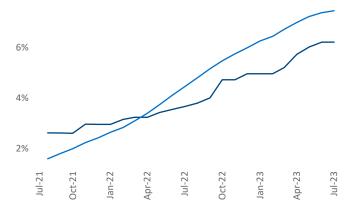

**Employment** in Sacramento has grown by **2.4%** ▲ over the past 12 months, while hourly wages have risen by **0.9%** ▲ YoY to **\$34.90** according to the *Bureau of Labor Statistics*.

Units Under Construction as % of Stock