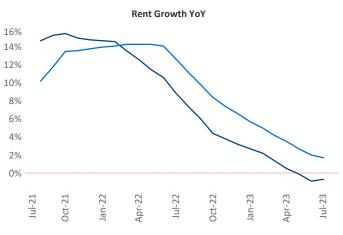

New lease asking **rents** are at **\$1,920**, down **-0.7%** ▼ from the previous year placing Sacramento at **106th** overall in year-over-year rent growth.

Multifamily housing **demand** has been positive with **391** ▲ net units absorbed over the past twelve months. This is up **81** ▲ units from the previous year's gain of **310** ▲ absorbed units.