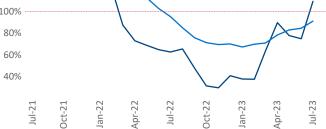

New lease asking **rents** are at **\$1,501**, up **2.4%** from the previous year placing Richmond - Tidewater at 65th overall in year-over-year rent growth.

Multifamily housing demand has been positive with **4,406** ▲ net units absorbed over the past twelve months. This is up **564** ▲ units from the previous year's gain of **3,842** ▲ absorbed units.