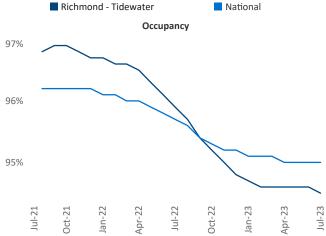

r Jeff.Adler@yardi.com Razvan-I.Cimpean@yardi.com **Richmond - Tidewater** July 2023

Richmond - Tidewater is the 19th largest multifamily market with 241,830 completed units and 58,449 units in development, **13,326** of which have already broken ground.

New lease asking **rents** are at **\$1,501**, up **2.4%** from the previous year placing Richmond - Tidewater at 65th overall in year-over-year rent growth.

Multifamily housing demand has been positive with **4,406** ▲ net units absorbed over the past twelve months. This is up **564** ▲ units from the previous year's gain of **3,842** ▲ absorbed units.

Employment in Richmond - Tidewater has grown by 1.0% over the past 12 months, while hourly wages have risen by 3.3% A YoY to \$31.03 according to the Bureau of Labor Statistics.













## DISCLAIMER

ALTHOUGH EVERY EFFORT IS MADE TO ENSURE THE ACCURACY, TIMELINESS AND COMPLETENESS OF THE INFORMATION PROVIDED IN THIS PUBLICATION, THE INFORMATION IS PROVIDED "AS IS" AND YARDI MATRIX DOES NOT GUARANTEE, WARRANT, REPRESENT OR UNDERTAKE THAT THE INFORMATION PROVIDED IS CORRECT, ACCURATE, CURRENT OR COMPLETE. YARDI MATRIX IS NOT LIABLE FOR ANY LOSS, CLAIM, OR DEMAND ARISING DIRECTLY OR INDIRECTLY FROM ANY USE OR RELIANCE UPON THE INFORMATION CONTAINED HEREIN.

## **COPYRIGHT NOTICE**

This document, publication and/or presentation (collectively, 'document') is protected by copyright, trademark and other intellectual property laws. Use of this document is subject to the terms and conditions of Yardi Systems, Inc. dba Yardi Matrix's Terms of Use <a href="http://www.yardima