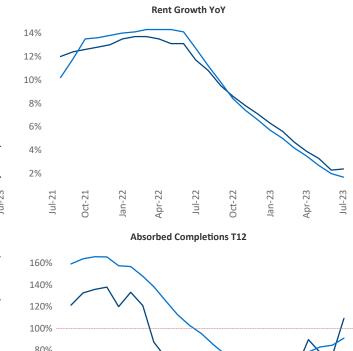

New lease asking **rents** are at **\$1,501**, up **2.4%** from the previous year placing Richmond - Tidewater at 65th overall in year-over-year rent growth.

Multifamily housing demand has been positive with **4,406** ▲ net units absorbed over the past twelve months. This is up **564** ▲ units from the previous year's gain of **3,842** ▲ absorbed units.