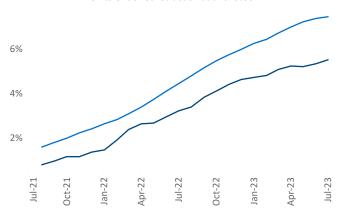

Employment in Richmond - Tidewater has grown by 1.0% ▲ over the past 12 months, while hourly wages have risen by 3.3% ▲ YoY to \$31.03 according to the *Bureau of Labor Statistics*.

Units Under Construction as % of Stock