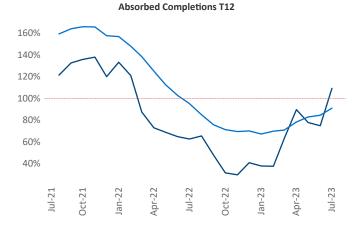

New lease asking **rents** are at \$1,501, up 2.4% ▲ from the previous year placing Richmond - Tidewater at 65th overall in year-over-year rent growth.

Multifamily housing **demand** has been positive with **4,406** ▲ net units absorbed over the past twelve months. This is up **564** ▲ units from the previous year's gain of **3,842** ▲ absorbed units.