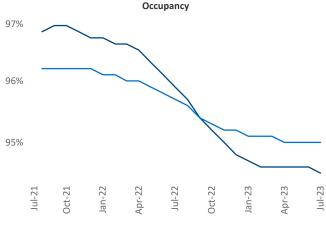

O Engineer Razvan-I.Cimpean@yardi.com Richmond - Tidewater
July 2023

**Richmond - Tidewater** is the **19th** largest multifamily market with **241,830** completed units and **58,449** units in development, **13,326** of which have already broken ground.

New lease asking **rents** are at \$1,501, up 2.4% ▲ from the previous year placing Richmond - Tidewater at 65th overall in year-over-year rent growth.

Multifamily housing **demand** has been positive with **4,406** ▲ net units absorbed over the past twelve months. This is up **564** ▲ units from the previous year's gain of **3,842** ▲ absorbed units.

Employment in Richmond - Tidewater has grown by 1.0% ▲ over the past 12 months, while hourly wages have risen by 3.3% ▲ YoY to \$31.03 according to the *Bureau of Labor Statistics*.







Units Under Construction as % of Stock



Noct-21 Jul-22 - Jul-22 - Jul-23 - Apr-23 - Apr-23 - Jul-23 - Jul-23 - Apr-23 - Apr-



## **DISCLAIMER**

ALTHOUGH EVERY EFFORT IS MADE TO ENSURE THE ACCURACY, TIMELINESS AND COMPLETENESS OF THE INFORMATION PROVIDED IN THIS PUBLICATION, THE INFORMATION IS PROVIDED "AS IS" AND YARDI MATRIX DOES NOT GUARANTEE, WARRANT, REPRESENT OR UNDERTAKE THAT THE INFORMATION PROVIDED IS CORRECT, ACCURATE, CURRENT OR COMPLETE. YARDI MATRIX IS NOT LIABLE FOR ANY LOSS, CLAIM, OR DEMAND ARISING DIRECTLY OR INDIRECTLY FROM ANY USE OR RELIANCE UPON THE INFORMATION CONTAINED HEREIN.

## **COPYRIGHT NOTICE**

This document, publication and/or presentation (collectively, 'document') is protected by copyright, trademark and other intellectual property laws. Use of this