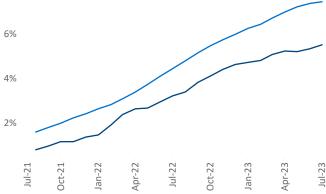

dewater** July 2023

Richmond - Tidewater is the 19th largest multifamily market with 241,830 completed units and 58,449 units in development, **13,326** of which have already broken ground.

New lease asking **rents** are at **\$1,501**, up **2.4%** from the previous year placing Richmond - Tidewater at 65th overall in year-over-year rent growth.

Multifamily housing demand has been positive with **4,406** ▲ net units absorbed over the past twelve months. This is up **564** ▲ units from the previous year's gain of **3,842** ▲ absorbed units.

Employment in Richmond - Tidewater has grown by 1.0% over the past 12 months, while hourly wages have risen by 3.3% A YoY to \$31.03 according to the Bureau of Labor



Jan-23

Apr-23

Jul-23



Statistics.



Units Under Construction as % of Stock