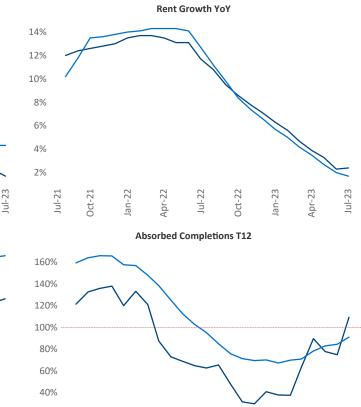

Richmond - Tidewater is the 19th largest multifamily market with 241,830 completed units and 58,449 units in development, **13,326** of which have already broken ground.

New lease asking **rents** are at **\$1,501**, up **2.4%** from the previous year placing Richmond - Tidewater at 65th overall in year-over-year rent growth.

Multifamily housing demand has been positive with **4,406** ▲ net units absorbed over the past twelve months. This is up **564** ▲ units from the previous year's gain of **3,842** ▲ absorbed units.

Employment in Richmond - Tidewater has grown by 1.0% over the past 12 months, while hourly wages have risen by 3.3% A YoY to \$31.03 according to the Bureau of Labor