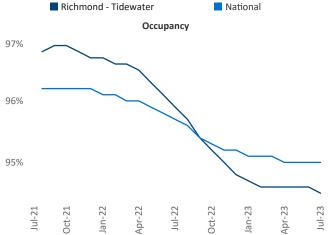

Razvan-I.Cimpean@yardi.com **Richmond - Tidewater** July 2023

Richmond - Tidewater is the 19th largest multifamily market with 241,830 completed units and 58,449 units in development, **13,326** of which have already broken ground.

New lease asking **rents** are at **\$1,501**, up **2.4%** from the previous year placing Richmond - Tidewater at 65th overall in year-over-year rent growth.

Multifamily housing demand has been positive with **4,406** ▲ net units absorbed over the past twelve months. This is up **564** ▲ units from the previous year's gain of **3,842** ▲ absorbed units.

Employment in Richmond - Tidewater has grown by 1.0% over the past 12 months, while hourly wages have risen by 3.3% A YoY to \$31.03 according to the Bureau of Labor



Jan-23

Apr-23

Jul-23



Statistics.



Units Under Construction as % of Stock