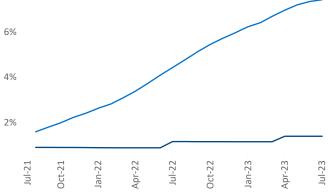

Multifamily housing **demand** has been positive with **640** ▲ net units absorbed over the past twelve months. This is up **87** ▲ units from the previous year's gain of **553** ▲ absorbed units.

Employment in Providence has grown by 0.0% ▲ over the past 12 months, while hourly wages have risen by 6.6% ▲ YoY to \$33.58 according to the *Bureau of Labor Statistics*.