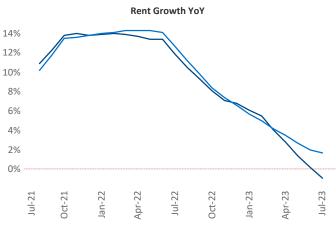

Vernonia

Kalama

Portland

Contacts

Jeff Adler Vice President <u>Jeff.Adler@yardi.com</u> Razvan Cimpean SEO Engineer Razvan-I.Cimpean@yardi.com Portland July 2023

New lease asking **rents** are at \$1,751, down -0.9% ▼ from the previous year placing Portland at 108th overall in year-over-year rent growth.