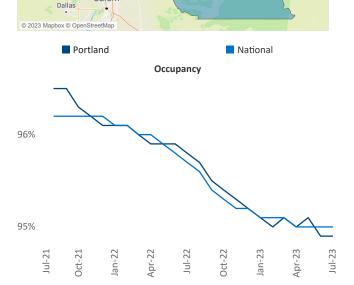

Vernonia

Kalama

Portland

Contacts

Jeff Adler Vice President <u>Jeff.Adler@yardi.com</u> Razvan Cimpean SEO Engineer Razvan-I.Cimpean@yardi.com Portland July 2023



New lease asking **rents** are at \$1,751, down -0.9% ▼ from the previous year placing Portland at 108th overall in year-over-year rent growth.

Multifamily housing **demand** has been positive with **1,472** ▲ net units absorbed over the past twelve months. This is down **-3,392** ▼ units from the previous year's gain of **4,864** ▲ absorbed units.

**Employment** in Portland has grown by **2.6%** ▲ over the past 12 months, while hourly wages have risen by **4.7%** ▲ YoY to **\$37.51** according to the *Bureau of Labor Statistics*.









## **DISCLAIMER**

ALTHOUGH EVERY EFFORT IS MADE TO ENSURE THE ACCURACY, TIMELINESS AND COMPLETENESS OF THE INFORMATION PROVIDED IN THIS PUBLICATION, THE INFORMATION IS PROVIDED "AS IS" AND YARDI MATRIX DOES NOT GUARANTEE, WARRANT, REPRESENT OR UNDERTAKE THAT THE INFORMATION PROVIDED IS CORRECT, ACCURATE, CURRENT OR COMPLETE. YARDI MATRIX IS NOT LIABLE FOR ANY LOSS, CLAIM, OR DEMAND ARISING DIRECTLY OR INDIRECTLY FROM ANY USE OR RELIANCE UPON THE INFORMATION CONTAINED HEREIN.

## **COPYRIGHT NOTICE**

This document, publication and/or presentation (collectively, 'document') is protected by copyright, trademark and other intellectual property laws. Use of this document is subject to the terms and conditions of Yardi Systems, Inc. dba Yardi Matrix's Terms of Use <a href="http://www.y