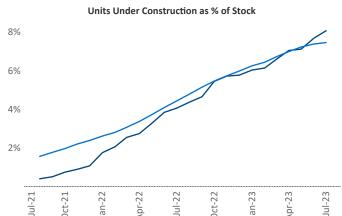

Vernonia

Kalama

Portland

Contacts

Jeff Adler Vice President <u>Jeff.Adler@yardi.com</u> Razvan Cimpean SEO Engineer Razvan-I.Cimpean@yardi.com Portland July 2023

New lease asking **rents** are at \$1,751, down -0.9% ▼ from the previous year placing Portland at 108th overall in year-over-year rent growth.