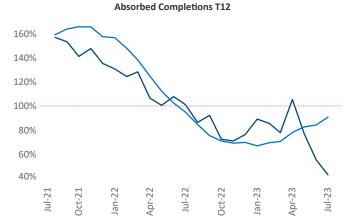

Multifamily housing **demand** has been positive with **1,472** ▲ net units absorbed over the past twelve months. This is down **-3,392** ▼ units from the previous year's gain of **4,864** ▲ absorbed units.