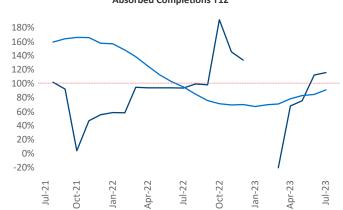

New lease asking **rents** are at **\$1,842**, up **7.4%** ▲ from the previous year placing Portland ME at **7th** overall in year-over-year rent growth.

Multifamily housing **demand** has been positive with **236** ▲ net units absorbed over the past twelve months. This is down **-353** ▼ units from the previous year's gain of **589** ▲ absorbed units.