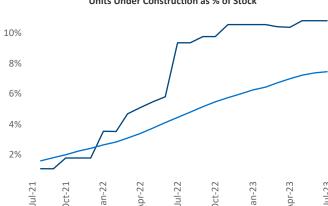

Contacts

Jeff Adler Vice President Jeff.Adler@yardi.com

Razvan Cimpean SEO Engineer Razvan-I.Cimpean@yardi.com Portland ME July 2023

**Portland ME** is the **116th** largest multifamily market with **14,933** completed units and **10,095** units in development, **1,614** of which have already broken ground.