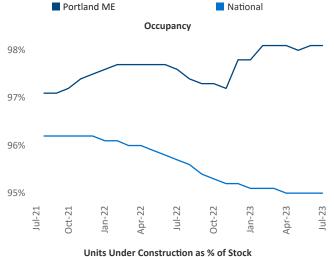

New lease asking **rents** are at **\$1,842**, up **7.4%** ▲ from the previous year placing Portland ME at **7th** overall in year-over-year rent growth.

Multifamily housing **demand** has been positive with **236** ▲ net units absorbed over the past twelve months. This is down **-353** ▼ units from the previous year's gain of **589** ▲ absorbed units.