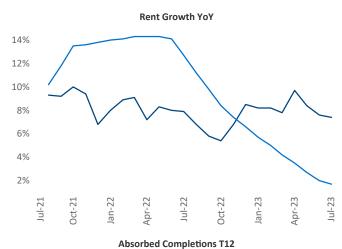

New lease asking **rents** are at **\$1,842**, up **7.4%** ▲ from the previous year placing Portland ME at **7th** overall in year-over-year rent growth.

Multifamily housing **demand** has been positive with **236** ▲ net units absorbed over the past twelve months. This is down **-353** ▼ units from the previous year's gain of **589** ▲ absorbed units.