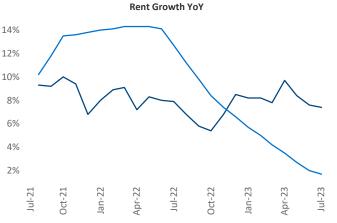

New lease asking **rents** are at **\$1,842**, up **7.4%** ▲ from the previous year placing Portland ME at **7th** overall in year-over-year rent growth.

Multifamily housing **demand** has been positive with **236** ▲ net units absorbed over the past twelve months. This is down -**353** ▼ units from the previous year's gain of **589** ▲ absorbed units.