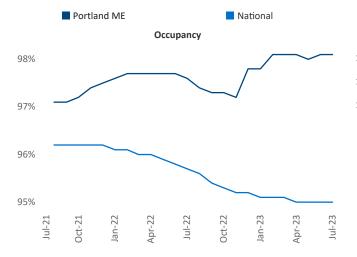

New lease asking **rents** are at **\$1,842**, up **7.4%** ▲ from the previous year placing Portland ME at **7th** overall in year-over-year rent growth.

Multifamily housing **demand** has been positive with **236** ▲ net units absorbed over the past twelve months. This is down -**353** ▼ units from the previous year's gain of **589** ▲ absorbed units.