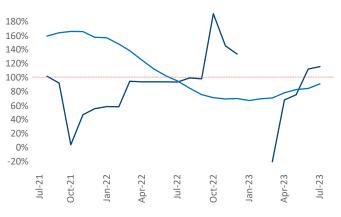

New lease asking **rents** are at **\$1,842**, up **7.4%** ▲ from the previous year placing Portland ME at **7th** overall in year-over-year rent growth.

Multifamily housing **demand** has been positive with **236** ▲ net units absorbed over the past twelve months. This is down -**353** ▼ units from the previous year's gain of **589** ▲ absorbed units.