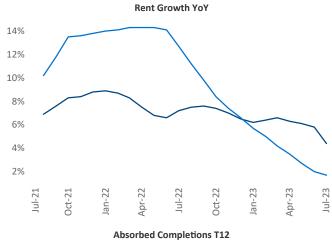

New lease asking **rents** are at \$1,345, up 4.4% ▲ from the previous year placing Pittsburgh at 34th overall in year-over-year rent growth.

Multifamily housing **demand** has been positive with **923** ▲ net units absorbed over the past twelve months. This is down **-133** ▼ units from the previous year's gain of **1,056** ▲ absorbed units.