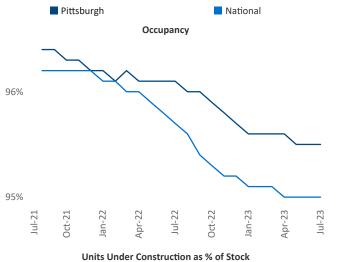

dent Jeff.Adler@yardi.com Razvan Cimpean SEO Engineer Razvan-I.Cimpean@yardi.com Pittsburgh July 2023



**Pittsburgh** is the **50th** largest multifamily market with **91,829** completed units and **17,636** units in development, **2,485** of which have already broken ground.

New lease asking **rents** are at \$1,345, up 4.4% ▲ from the previous year placing Pittsburgh at 34th overall in year-over-year rent growth.

Multifamily housing **demand** has been positive with **923** ▲ net units absorbed over the past twelve months. This is down **-133** ▼ units from the previous year's gain of **1,056** ▲ absorbed units.

Employment in Pittsburgh has grown by 2.4% ▲ over the past 12 months, while hourly wages have risen by 1.8% ▲ YoY to \$30.08 according to the *Bureau of Labor Statistics*.









## **DISCLAIMER**

ALTHOUGH EVERY EFFORT IS MADE TO ENSURE THE ACCURACY, TIMELINESS AND COMPLETENESS OF THE INFORMATION PROVIDED IN THIS PUBLICATION, THE INFORMATION IS PROVIDED "AS IS" AND YARDI MATRIX DOES NOT GUARANTEE, WARRANT, REPRESENT OR UNDERTAKE THAT THE INFORMATION PROVIDED IS CORRECT, ACCURATE, CURRENT OR COMPLETE. YARDI MATRIX IS NOT LIABLE FOR ANY LOSS, CLAIM, OR DEMAND ARISING DIRECTLY OR INDIRECTLY FROM ANY USE OR RELIANCE UPON THE INFORMATION CONTAINED HEREIN.

## **COPYRIGHT NOTICE**

This document, publication and/or presentation (collectively, 'document') is protected by copyright, trademark and other intellectual property laws. Use of this document is subject to the terms and conditions of Yardi Systems, Inc. dba Yardi Matrix's Terms of Use <a href="http://www.y