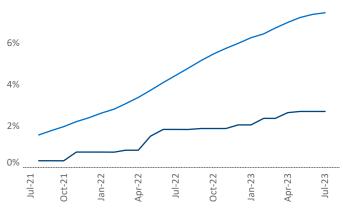

Jeff.Adler@yardi.com Razvan Cimpean SEO Engineer Razvan-I.Cimpean@yardi.com Pittsburgh July 2023



**Pittsburgh** is the **50th** largest multifamily market with **91,829** completed units and **17,636** units in development, **2,485** of which have already broken ground.

New lease asking **rents** are at \$1,345, up 4.4% ▲ from the previous year placing Pittsburgh at 34th overall in year-over-year rent growth.

Multifamily housing **demand** has been positive with **923** ▲ net units absorbed over the past twelve months. This is down **-133** ▼ units from the previous year's gain of **1,056** ▲ absorbed units.

Employment in Pittsburgh has grown by 2.4% ▲ over the past 12 months, while hourly wages have risen by 1.8% ▲ YoY to \$30.08 according to the *Bureau of Labor Statistics*.









## **DISCLAIMER**

ALTHOUGH EVERY EFFORT IS MADE TO ENSURE THE ACCURACY, TIMELINESS AND COMPLETENESS OF THE INFORMATION PROVIDED IN THIS PUBLICATION, THE INFORMATION IS PROVIDED "AS IS" AND YARDI MATRIX DOES NOT GUARANTEE, WARRANT, REPRESENT OR UNDERTAKE THAT THE INFORMATION PROVIDED IS CORRECT, ACCURATE, CURRENT OR COMPLETE. YARDI MATRIX IS NOT LIABLE FOR ANY LOSS, CLAIM, OR DEMAND ARISING DIRECTLY OR INDIRECTLY FROM ANY USE OR RELIANCE UPON THE INFORMATION CONTAINED HEREIN.

## **COPYRIGHT NOTICE**

This document, publication and/or presentation (collectively, 'document') is protected by copyright, trademark and other intellectual property laws. Use of this document is subject to the terms and conditions of Yardi Systems, Inc. dba Yardi Matrix's Terms of Use <a href="http://www.yardi