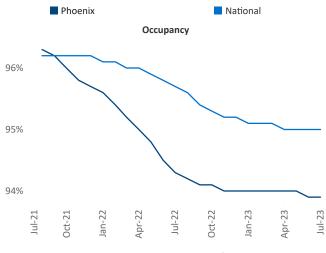

New lease asking **rents** are at \$1,617, down -3.3% ▼ from the previous year placing Phoenix at 118th overall in year-over-year rent growth.

Multifamily housing **demand** has been positive with **12,173** ▲ net units absorbed over the past twelve months. This is up **8,143** ▲ units from the previous year's gain of **4,030** ▲ absorbed units.