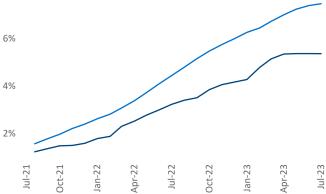

an Cimpean SEO Engineer Razvan-I.Cimpean@yardi.com Philadelphia July 2023



**Philadelphia** is the **8th** largest multifamily market with **353,965** completed units and **89,311** units in development, **18,958** of which have already broken ground.

New lease asking **rents** are at \$1,738, up 3.5% ▲ from the previous year placing Philadelphia at 46th overall in year-over-year rent growth.

Multifamily housing **demand** has been positive with **7,708** ▲ net units absorbed over the past twelve months. This is up **1,320** ▲ units from the previous year's gain of **6,388** ▲ absorbed units.

**Employment** in Philadelphia has grown by **2.7%** ▲ over the past 12 months, while hourly wages have risen by **1.5%** ▲ YoY to **\$33.97** according to the *Bureau of Labor Statistics*.









## **DISCLAIMER**

ALTHOUGH EVERY EFFORT IS MADE TO ENSURE THE ACCURACY, TIMELINESS AND COMPLETENESS OF THE INFORMATION PROVIDED IN THIS PUBLICATION, THE INFORMATION IS PROVIDED "AS IS" AND YARDI MATRIX DOES NOT GUARANTEE, WARRANT, REPRESENT OR UNDERTAKE THAT THE INFORMATION PROVIDED IS CORRECT, ACCURATE, CURRENT OR COMPLETE. YARDI MATRIX IS NOT LIABLE FOR ANY LOSS, CLAIM, OR DEMAND ARISING DIRECTLY OR INDIRECTLY FROM ANY USE OR RELIANCE UPON THE INFORMATION CONTAINED HEREIN.

## **COPYRIGHT NOTICE**

This document, publication and/or presentation (collectively, 'document') is protected by copyright, trademark and other intellectual property laws. Use of this document is subject to the terms and conditions of Yardi Systems, Inc. dba Yardi Matrix's Terms of Use <a href="http://www.yardi