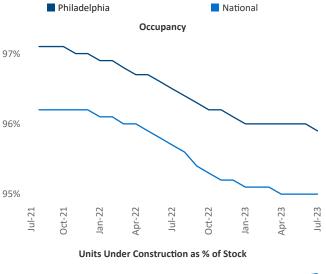

Razvan Cimpean SEO Engineer Razvan-I.Cimpean@yardi.com Philadelphia July 2023



**Philadelphia** is the **8th** largest multifamily market with **353,965** completed units and **89,311** units in development, **18,958** of which have already broken ground.

New lease asking **rents** are at \$1,738, up 3.5% ▲ from the previous year placing Philadelphia at 46th overall in year-over-year rent growth.

Multifamily housing **demand** has been positive with **7,708** ▲ net units absorbed over the past twelve months. This is up **1,320** ▲ units from the previous year's gain of **6,388** ▲ absorbed units.

**Employment** in Philadelphia has grown by **2.7%** ▲ over the past 12 months, while hourly wages have risen by **1.5%** ▲ YoY to **\$33.97** according to the *Bureau of Labor Statistics*.









## **DISCLAIMER**

ALTHOUGH EVERY EFFORT IS MADE TO ENSURE THE ACCURACY, TIMELINESS AND COMPLETENESS OF THE INFORMATION PROVIDED IN THIS PUBLICATION, THE INFORMATION IS PROVIDED "AS IS" AND YARDI MATRIX DOES NOT GUARANTEE, WARRANT, REPRESENT OR UNDERTAKE THAT THE INFORMATION PROVIDED IS CORRECT, ACCURATE, CURRENT OR COMPLETE. YARDI MATRIX IS NOT LIABLE FOR ANY LOSS, CLAIM, OR DEMAND ARISING DIRECTLY OR INDIRECTLY FROM ANY USE OR RELIANCE UPON THE INFORMATION CONTAINED HEREIN.

## **COPYRIGHT NOTICE**

This document, publication and/or presentation (collectively, 'document') is protected by copyright, trademark and other intellectual property laws. Use of this document is subject to the terms and conditions of Yardi Systems, Inc. dba Yardi Matrix's Terms of Use <a href="http://www.y