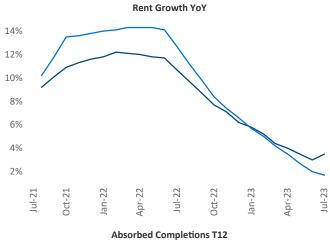

New lease asking **rents** are at \$1,738, up 3.5% ▲ from the previous year placing Philadelphia at 46th overall in year-over-year rent growth.

Multifamily housing **demand** has been positive with **7,708** ▲ net units absorbed over the past twelve months. This is up **1,320** ▲ units from the previous year's gain of **6,388** ▲ absorbed units.