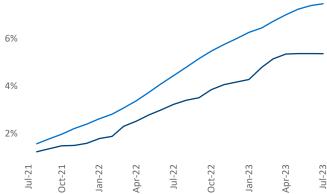

## Philadelphia July 2023

**Philadelphia** is the **8th** largest multifamily market with **353,965** completed units and **89,311** units in development, **18,958** of which have already broken ground.

New lease asking **rents** are at \$1,738, up 3.5% ▲ from the previous year placing Philadelphia at 46th overall in year-over-year rent growth.

Multifamily housing **demand** has been positive with **7,708** ▲ net units absorbed over the past twelve months. This is up **1,320** ▲ units from the previous year's gain of **6,388** ▲ absorbed units.