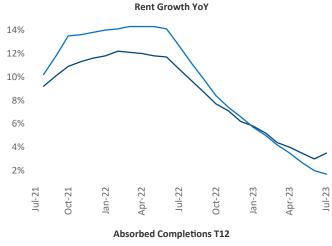

New lease asking **rents** are at \$1,738, up 3.5% ▲ from the previous year placing Philadelphia at 46th overall in year-over-year rent growth.

Multifamily housing **demand** has been positive with **7,708** ▲ net units absorbed over the past twelve months. This is up **1,320** ▲ units from the previous year's gain of **6,388** ▲ absorbed units.