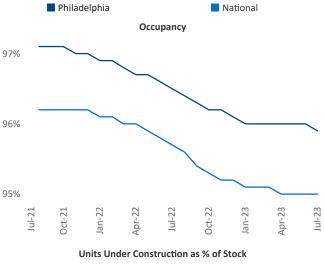

New lease asking **rents** are at \$1,738, up 3.5% ▲ from the previous year placing Philadelphia at 46th overall in year-over-year rent growth.

Multifamily housing **demand** has been positive with **7,708** ▲ net units absorbed over the past twelve months. This is up **1,320** ▲ units from the previous year's gain of **6,388** ▲ absorbed units.