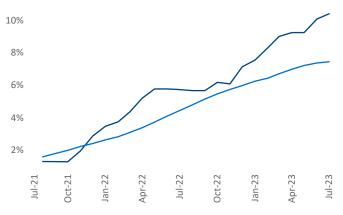

New lease asking **rents** are at **\$1,571**, down **-0.2% T** from the previous year placing Pensacola at 100th overall in year-over-year rent growth.

Multifamily housing demand has been positive with **3,229** ▲ net units absorbed over the past twelve months. This is up **1,431** Inits from the previous year's gain of 1,798 A absorbed units.