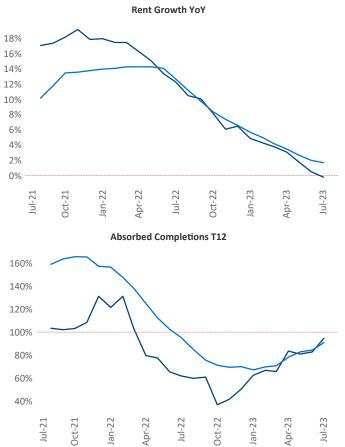

New lease asking **rents** are at **\$1,571**, down **-0.2% T** from the previous year placing Pensacola at 100th overall in year-over-year rent growth.

Multifamily housing demand has been positive with **3,229** ▲ net units absorbed over the past twelve months. This is up **1,431** Inits from the previous year's gain of 1,798 A absorbed units.