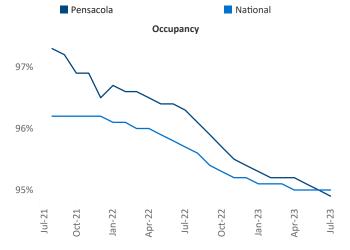

New lease asking **rents** are at **\$1,571**, down **-0.2% T** from the previous year placing Pensacola at 100th overall in year-over-year rent growth.

Multifamily housing demand has been positive with **3,229** ▲ net units absorbed over the past twelve months. This is up **1,431** Inits from the previous year's gain of 1,798 A absorbed units.