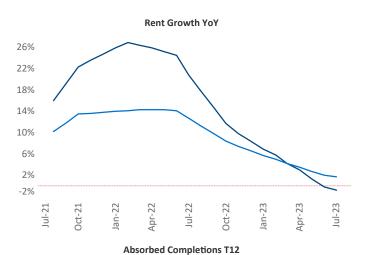

New lease asking **rents** are at \$1,826, down -0.8% ▼ from the previous year placing Orlando at 107th overall in year-over-year rent growth.

Multifamily housing **demand** has been positive with **5,559** ▲ net units absorbed over the past twelve months. This is down **-6,386** ▼ units from the previous year's gain of **11,945** ▲ absorbed units.