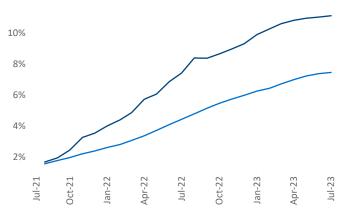

New lease asking **rents** are at \$1,826, down -0.8% ▼ from the previous year placing Orlando at 107th overall in year-over-year rent growth.

Multifamily housing **demand** has been positive with **5,559** ▲ net units absorbed over the past twelve months. This is down **-6,386** ▼ units from the previous year's gain of **11,945** ▲ absorbed units.