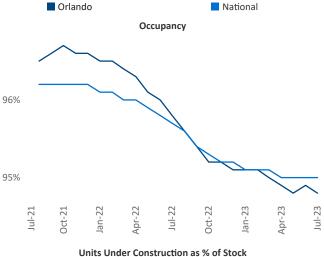

New lease asking **rents** are at \$1,826, down -0.8% ▼ from the previous year placing Orlando at 107th overall in year-over-year rent growth.

Multifamily housing **demand** has been positive with **5,559** ▲ net units absorbed over the past twelve months. This is down **-6,386** ▼ units from the previous year's gain of **11,945** ▲ absorbed units.