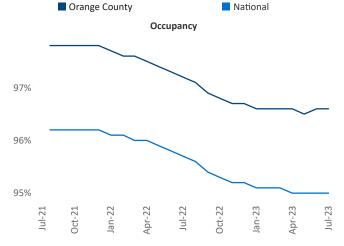

New lease asking **rents** are at **\$2,731**, up **0.8%** ▲ from the previous year placing Orange County at **87th** overall in year-over-year rent growth.

Multifamily housing **demand** has been positive with **532** ▲ net units absorbed over the past twelve months. This is down -649 ▼ units from the previous year's gain of **1,181** ▲ absorbed units.