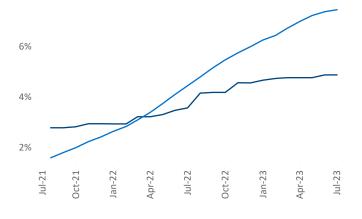

## Contacts

Razvan Cimpean SEO Engineer <u>m Razvan-I.Cimpean@yardi.com</u> Orange County July 2023

**Orange County** is the **24th** largest multifamily market with **211,449** completed units and **41,758** units in development, **10,287** of which have already broken ground.