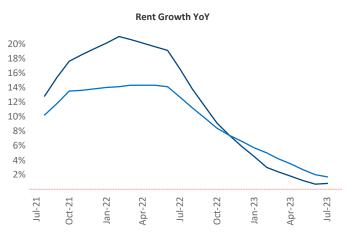

New lease asking **rents** are at **\$2,731**, up **0.8%** ▲ from the previous year placing Orange County at **87th** overall in year-over-year rent growth.

Multifamily housing **demand** has been positive with **532** ▲ net units absorbed over the past twelve months. This is down -649 ▼ units from the previous year's gain of **1,181** ▲ absorbed units.