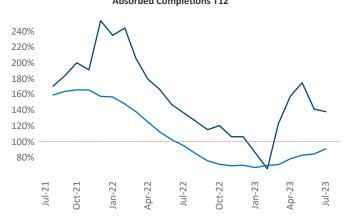

New lease asking **rents** are at \$1,184, up 6.0% ▲ from the previous year placing Omaha at 15th overall in year-over-year rent growth.

Multifamily housing **demand** has been positive with **2,472** ▲ net units absorbed over the past twelve months. This is up **301** ▲ units from the previous year's gain of **2,171** ▲ absorbed units.