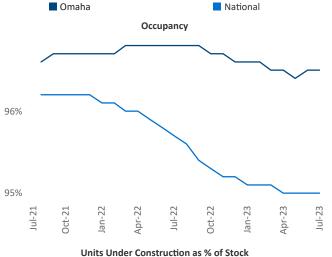

New lease asking **rents** are at \$1,184, up 6.0% ▲ from the previous year placing Omaha at 15th overall in year-over-year rent growth.

Multifamily housing **demand** has been positive with **2,472** ▲ net units absorbed over the past twelve months. This is up **301** ▲ units from the previous year's gain of **2,171** ▲ absorbed units.