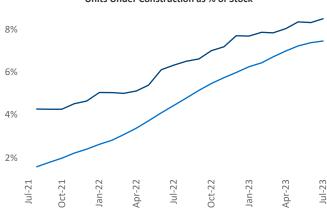

Lincoln

© 2023 Mapbox © OpenStreetMap

olumbus

Contacts

Jeff Adler Vice President Jeff.Adler@yardi.com Razvan Cimpean SEO Engineer Razvan-I.Cimpean@yardi.com Omaha July 2023

Omaha is the 51st largest multifamily market with 89,844 completed units and 31,071 units in development, 7,629 of which have already broken ground.