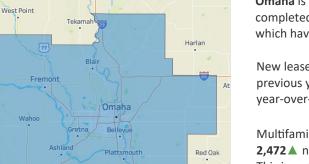

Employment in Omaha has grown by 2.0% ▲ over the past 12 months, while hourly wages have risen by 5.0% ▲ YoY to \$31.90 according to the *Bureau of Labor Statistics*.