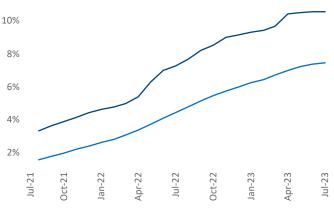

## Contacts

Jeff Adler

Vice President

Razvan Cimpean SEO Engineer <u>Razvan-I.Cimpean@yardi.com</u> Northern New Jersey July 2023

**Northern New Jersey** is the **16th** largest multifamily market with **258,010** completed units and **139,459** units in development, **27,202** of which have already broken ground.