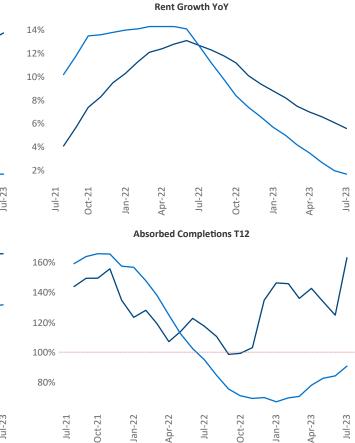

New lease asking **rents** are at **\$2,462**, up **5.6%** ▲ from the previous year placing Northern New Jersey at **19th** overall in year-over-year rent growth.

Multifamily housing **demand** has been positive with **12,368**▲ net units absorbed over the past twelve months. This is down -**386**▼ units from the previous year's gain of **12,754**▲ absorbed units.

**Employment** in Northern New Jersey has grown by **2.0%** ▲ over the past 12 months, while hourly wages have risen by **4.9%** ▲ YoY to **\$36.51** according to the *Bureau of Labor Statistics.* 