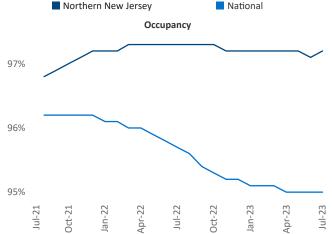

New lease asking **rents** are at **\$2,462**, up **5.6%** ▲ from the previous year placing Northern New Jersey at **19th** overall in year-over-year rent growth.

Multifamily housing **demand** has been positive with **12,368**▲ net units absorbed over the past twelve months. This is down -**386**▼ units from the previous year's gain of **12,754**▲ absorbed units.