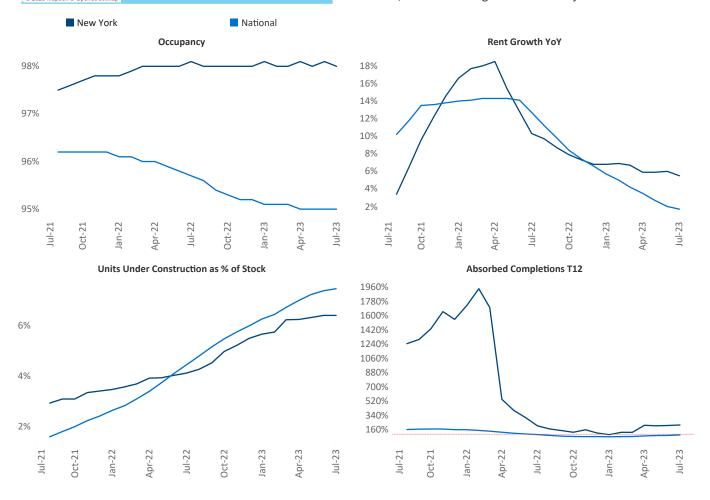

New lease asking **rents** are at **\$4,363**, up **5.5%** ★ from the previous year placing New York at **20th** overall in year-over-year rent growth.

Multifamily housing **demand** has been positive with **7,902** ▲ net units absorbed over the past twelve months. This is up **1,472** ▲ units from the previous year's gain of **6,430** ▲ absorbed units.

Employment in New York has grown by 2.2% ▲ over the past 12 months, while hourly wages have risen by 3.1% ▲ YoY to \$39.31 according to the *Bureau of Labor Statistics*.