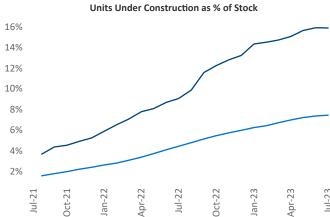

Contacts

Jeff Adler Vice President Jeff.Adler@yardi.com Razvan Cimpean SEO Engineer Razvan-I.Cimpean@yardi.com Nashville July 2023

Nashville is the 32nd largest multifamily market with 173,773 completed units and 97,178 units in development, 27,629 of which have already broken ground.