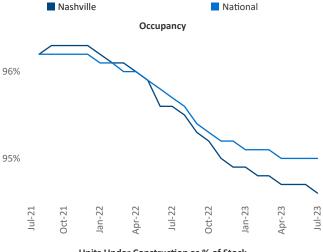

e President Jeff.Adler@yardi.com Razvan Cimpean SEO Engineer Razvan-I.Cimpean@yardi.com Nashville July 2023



Nashville is the 32nd largest multifamily market with 173,773 completed units and 97,178 units in development, 27,629 of which have already broken ground.

New lease asking **rents** are at \$1,674, up 0.4% ▲ from the previous year placing Nashville at 94th overall in year-over-year rent growth.

Multifamily housing **demand** has been positive with **6,313** ▲ net units absorbed over the past twelve months. This is up **445** ▲ units from the previous year's gain of **5,868** ▲ absorbed units.

**Employment** in Nashville has grown by **3.6%** ▲ over the past 12 months, while hourly wages have risen by **3.8%** ▲ YoY to **\$32.85** according to the *Bureau of Labor Statistics*.









## **DISCLAIMER**

ALTHOUGH EVERY EFFORT IS MADE TO ENSURE THE ACCURACY, TIMELINESS AND COMPLETENESS OF THE INFORMATION PROVIDED IN THIS PUBLICATION, THE INFORMATION IS PROVIDED "AS IS" AND YARDI MATRIX DOES NOT GUARANTEE, WARRANT, REPRESENT OR UNDERTAKE THAT THE INFORMATION PROVIDED IS CORRECT, ACCURATE, CURRENT OR COMPLETE. YARDI MATRIX IS NOT LIABLE FOR ANY LOSS, CLAIM, OR DEMAND ARISING DIRECTLY OR INDIRECTLY FROM ANY USE OR RELIANCE UPON THE INFORMATION CONTAINED HEREIN.

## **COPYRIGHT NOTICE**

This document, publication and/or presentation (collectively, 'document') is protected by copyright, trademark and other intellectual property laws. Use of this document is subject to the terms and conditions of Yardi Systems, Inc. dba Yardi Matrix's Terms of Use <a href="http://www.y