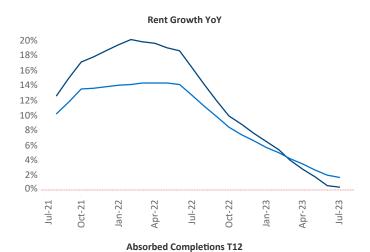

New lease asking **rents** are at \$1,674, up 0.4% ▲ from the previous year placing Nashville at 94th overall in year-over-year rent growth.

Multifamily housing **demand** has been positive with **6,313** ▲ net units absorbed over the past twelve months. This is up **445** ▲ units from the previous year's gain of **5,868** ▲ absorbed units.