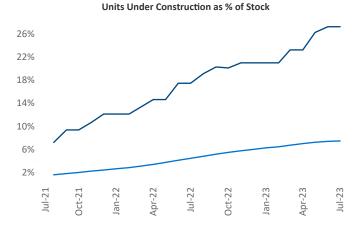

Contacts

Jeff Adler Vice President Jeff.Adler@yardi.com Razvan Cimpean SEO Engineer Razvan-I.Cimpean@yardi.com Montana July 2023

**Montana** is the **115th** largest multifamily market with **16,725** completed units and **14,542** units in development, **4,559** of which have already broken ground.