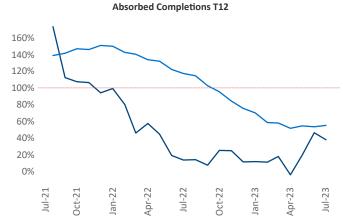

New lease asking **rents** are at \$1,451, up 3.1% ▲ from the previous year placing Montana at 51st overall in year-over-year rent growth.

Multifamily housing **demand** has been positive with **186** ▲ net units absorbed over the past twelve months. This is up **61** ▲ units from the previous year's gain of **125** ▲ absorbed units.