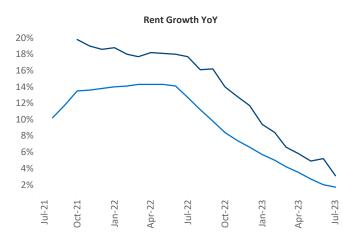

New lease asking **rents** are at \$1,451, up 3.1% ▲ from the previous year placing Montana at 51st overall in year-over-year rent growth.

Multifamily housing **demand** has been positive with **186** ▲ net units absorbed over the past twelve months. This is up **61** ▲ units from the previous year's gain of **125** ▲ absorbed units.