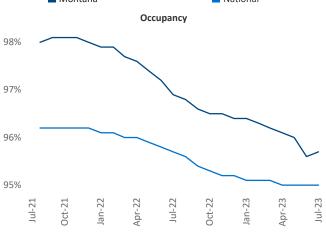

New lease asking **rents** are at \$1,451, up 3.1% ▲ from the previous year placing Montana at 51st overall in year-over-year rent growth.

Multifamily housing **demand** has been positive with **186** ▲ net units absorbed over the past twelve months. This is up **61** ▲ units from the previous year's gain of **125** ▲ absorbed units.