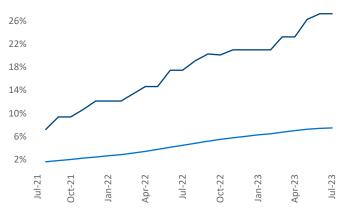

**Employment** in Montana has grown by **0.5%** A over the past 12 months, while hourly wages have risen by 10.3% A YoY to \$30.53 according to the Bureau of Labor Statistics.