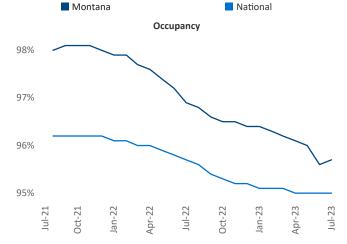

Jeff Adler Vice President Jeff.Adler@yardi.com

Razvan Cimpean SEO Engineer Razvan-I.Cimpean@yardi.com

Contacts

Montana July 2023

Montana is the 115th largest multifamily market with 16,725 completed units and 14,542 units in development, 4,559 of which have already broken ground.

New lease asking **rents** are at \$1,451, up 3.1% A from the previous year placing Montana at 51st overall in year-over-year rent growth.

Multifamily housing demand has been positive with 186 A net units absorbed over the past twelve months. This is up 61▲ units from the previous year's gain of 125▲ absorbed units.

**Employment** in Montana has grown by **0.5%** A over the past 12 months, while hourly wages have risen by 10.3% A YoY to \$30.53 according to the Bureau of Labor Statistics.