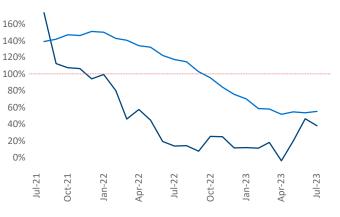

Jeff Adler Vice President Jeff.Adler@yardi.com

Razvan Cimpean SEO Engineer Razvan-I.Cimpean@yardi.com

Contacts

Montana July 2023

Montana is the 115th largest multifamily market with 16,725 completed units and 14,542 units in development, 4,559 of which have already broken ground.

New lease asking **rents** are at \$1,451, up 3.1% A from the previous year placing Montana at 51st overall in year-over-year rent growth.

Multifamily housing demand has been positive with 186 A net units absorbed over the past twelve months. This is up 61▲ units from the previous year's gain of 125▲ absorbed units.