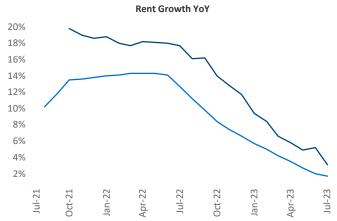

New lease asking **rents** are at \$1,451, up 3.1% A from the previous year placing Montana at 51st overall in year-over-year rent growth.

Multifamily housing demand has been positive with 186 A net units absorbed over the past twelve months. This is up 61▲ units from the previous year's gain of 125▲ absorbed units.