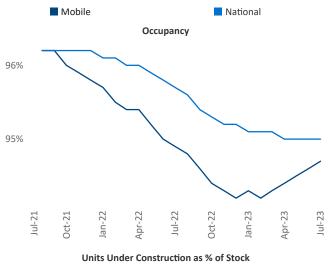

Contacts

Jeff Adler Vice President <u>Jeff.Adler@yardi.com</u> Razvan Cimpean SEO Engineer Razvan-I.Cimpean@yardi.com Mobile July 2023

**Mobile** is the **94th** largest multifamily market with **33,019** completed units and **3,532** units in development, **470** of which have already broken ground.