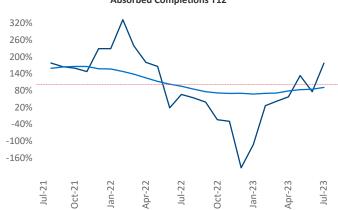

New lease asking **rents** are at \$1,189, up 2.9% ▲ from the previous year placing Mobile at 54th overall in year-over-year rent growth.

Multifamily housing **demand** has been positive with **366** ▲ net units absorbed over the past twelve months. This is up **149** ▲ units from the previous year's gain of **217** ▲ absorbed units.