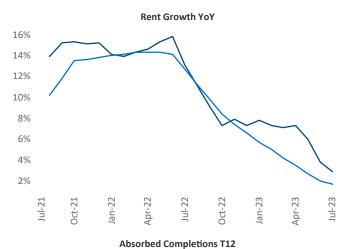

New lease asking **rents** are at \$1,189, up 2.9% ▲ from the previous year placing Mobile at 54th overall in year-over-year rent growth.

Multifamily housing **demand** has been positive with **366** ▲ net units absorbed over the past twelve months. This is up **149** ▲ units from the previous year's gain of **217** ▲ absorbed units.