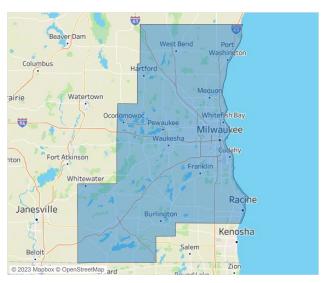

Contacts

Jeff Adler Vice President Jeff.Adler@yardi.com Razvan Cimpean SEO Engineer Razvan-I.Cimpean@yardi.com Milwaukee July 2023

**Milwaukee** is the **49th** largest multifamily market with **92,533** completed units and **38,662** units in development, **5,389** of which have already broken ground.