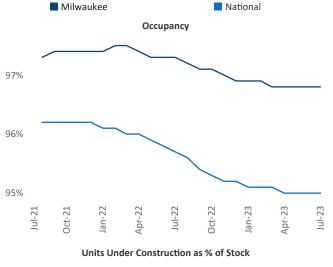

om Razvan Cimpean SEO Engineer Razvan-I.Cimpean@yardi.com Milwaukee July 2023



**Milwaukee** is the **49th** largest multifamily market with **92,533** completed units and **38,662** units in development, **5,389** of which have already broken ground.

New lease asking **rents** are at **\$1,408**, up **3.8%** ★ from the previous year placing Milwaukee at **44th** overall in year-over-year rent growth.

Multifamily housing **demand** has been positive with **3,042** ▲ net units absorbed over the past twelve months. This is up **539** ▲ units from the previous year's gain of **2,503** ▲ absorbed units.

**Employment** in Milwaukee has grown by **1.2%** ▲ over the past 12 months, while hourly wages have risen by **5.4%** ▲ YoY to **\$34.05** according to the *Bureau of Labor Statistics*.









## **DISCLAIMER**

ALTHOUGH EVERY EFFORT IS MADE TO ENSURE THE ACCURACY, TIMELINESS AND COMPLETENESS OF THE INFORMATION PROVIDED IN THIS PUBLICATION, THE INFORMATION IS PROVIDED "AS IS" AND YARDI MATRIX DOES NOT GUARANTEE, WARRANT, REPRESENT OR UNDERTAKE THAT THE INFORMATION PROVIDED IS CORRECT, ACCURATE, CURRENT OR COMPLETE. YARDI MATRIX IS NOT LIABLE FOR ANY LOSS, CLAIM, OR DEMAND ARISING DIRECTLY OR INDIRECTLY FROM ANY USE OR RELIANCE UPON THE INFORMATION CONTAINED HEREIN.

## **COPYRIGHT NOTICE**

This document, publication and/or presentation (collectively, 'document') is protected by copyright, trademark and other intellectual property laws. Use of this document is subject to the terms and conditions of Yardi Systems, Inc. dba Yardi Matrix's Terms of Use <a href="http://www.y