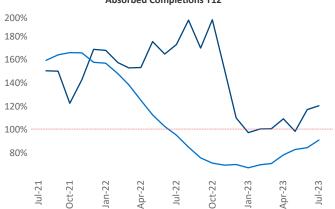

New lease asking **rents** are at **\$1,408**, up **3.8%** ★ from the previous year placing Milwaukee at **44th** overall in year-over-year rent growth.

Multifamily housing **demand** has been positive with **3,042** ▲ net units absorbed over the past twelve months. This is up **539** ▲ units from the previous year's gain of **2,503** ▲ absorbed units.