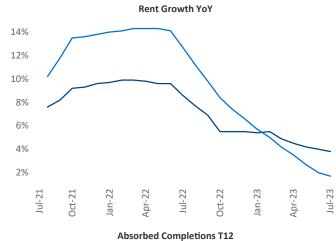

New lease asking **rents** are at **\$1,408**, up **3.8%** ★ from the previous year placing Milwaukee at **44th** overall in year-over-year rent growth.

Multifamily housing **demand** has been positive with **3,042** ▲ net units absorbed over the past twelve months. This is up **539** ▲ units from the previous year's gain of **2,503** ▲ absorbed units.