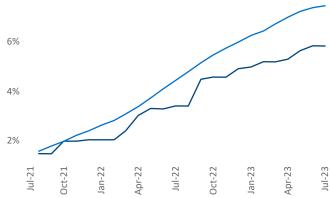

New lease asking **rents** are at **\$1,408**, up **3.8%** ★ from the previous year placing Milwaukee at **44th** overall in year-over-year rent growth.

Multifamily housing **demand** has been positive with **3,042** ▲ net units absorbed over the past twelve months. This is up **539** ▲ units from the previous year's gain of **2,503** ▲ absorbed units.