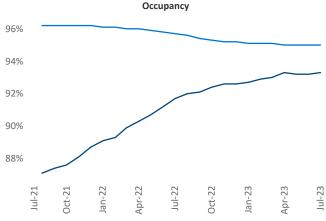

Employment in Midland - Odessa has grown by 5.6% ▲ over the past 12 months, while hourly wages have fallen by -5.2% ▼ YoY to \$33.02 according to the *Bureau of Labor Statistics*.

**Rent Growth YoY** 

Units Under Construction as % of Stock