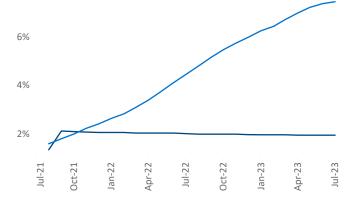

Employment in Midland - Odessa has grown by 5.6% ▲ over the past 12 months, while hourly wages have fallen by -5.2% ▼ YoY to \$33.02 according to the *Bureau of Labor Statistics*.

**Rent Growth YoY** 

Units Under Construction as % of Stock

18% 14% 10% 6% 2% -2% -6%

**Absorbed Completions T12** 

Jul-22

Jul-23