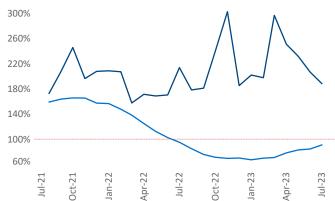

New lease asking **rents** are at \$1,349, up 15.1% ▲ from the previous year placing Midland - Odessa at 1st overall in year-over-year rent growth.

Multifamily housing **demand** has been positive with **1,131** ▲ net units absorbed over the past twelve months. This is down **-1,323** ▼ units from the previous year's gain of **2,454** ▲ absorbed units.

18% 14% 10% 6% 2% -2% -6%

**Absorbed Completions T12** 

Jul-22

Jul-23