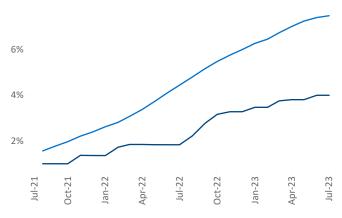

New lease asking **rents** are at \$1,169, up 1.7% ▲ from the previous year placing Memphis at 72nd overall in year-over-year rent growth.

Multifamily housing **demand** has been positive with **135** ▲ net units absorbed over the past twelve months. This is down -1,799 ▼ units from the previous year's gain of **1,934** ▲ absorbed units.