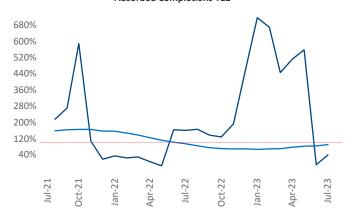

New lease asking **rents** are at \$1,169, up 1.7% ▲ from the previous year placing Memphis at 72nd overall in year-over-year rent growth.

Multifamily housing **demand** has been positive with **135** ▲ net units absorbed over the past twelve months. This is down -1,799 ▼ units from the previous year's gain of **1,934** ▲ absorbed units.