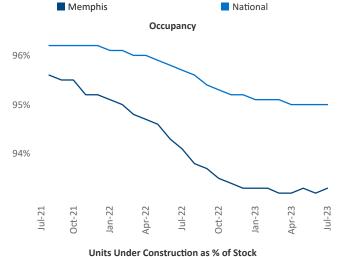

New lease asking **rents** are at \$1,169, up 1.7% ▲ from the previous year placing Memphis at 72nd overall in year-over-year rent growth.

Multifamily housing **demand** has been positive with **135** ▲ net units absorbed over the past twelve months. This is down -1,799 ▼ units from the previous year's gain of **1,934** ▲ absorbed units.