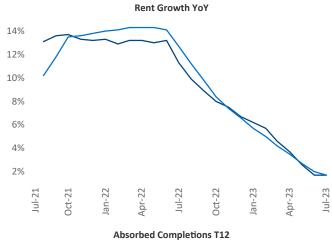

New lease asking **rents** are at \$1,169, up 1.7% ▲ from the previous year placing Memphis at 72nd overall in year-over-year rent growth.

Multifamily housing **demand** has been positive with **135** ▲ net units absorbed over the past twelve months. This is down -1,799 ▼ units from the previous year's gain of **1,934** ▲ absorbed units.