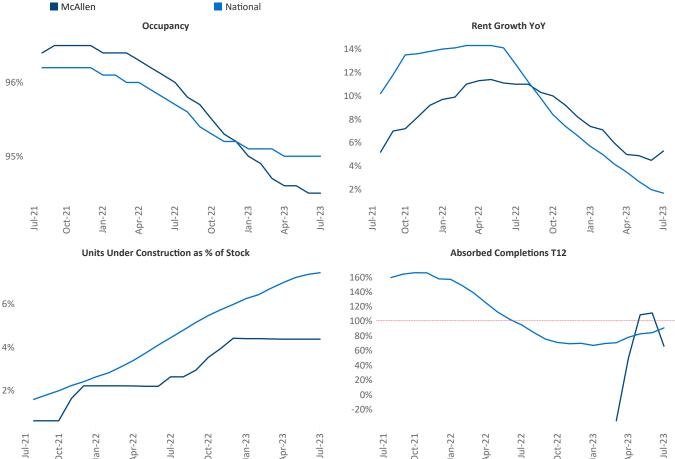

New lease asking **rents** are at \$977, up 5.3% ▲ from the previous year placing McAllen at 22nd overall in year-over-year rent growth.

Multifamily housing **demand** has been positive with **53** ▲ net units absorbed over the past twelve months. This is up **98** ▲ units from the previous year's loss of **-45** ▼ absorbed units.

Employment in McAllen has grown by 3.2% ▲ over the past 12 months, while hourly wages have risen by 4.5% ▲ YoY to \$19.16 according to the *Bureau of Labor Statistics*.