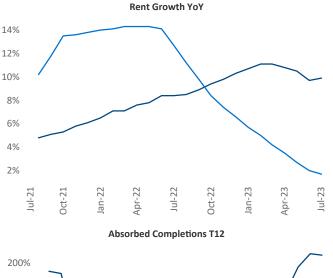

New lease asking **rents** are at **\$1,483**, up **9.9%**▲ from the previous year placing Madison at 3rd overall in year-over-year rent growth.

Multifamily housing demand has been positive with **5,237** ▲ net units absorbed over the past twelve months. This is up **4,106** Inits from the previous year's gain of **1,131 absorbed units.** 