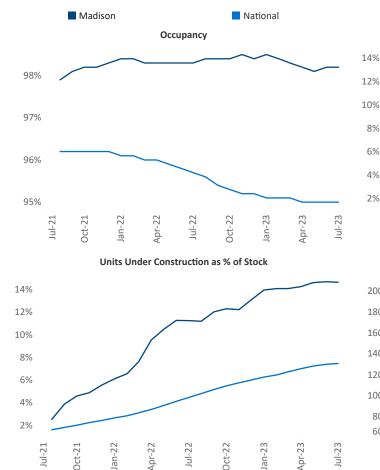

nsville

Madison

Razvan Cimpean Vice President SEO Engineer Jeff.Adler@yardi.com Razvan-I.Cimpean@yardi.com Madison July 2023

Madison is the 71st largest multifamily market with 54,075 completed units and 24,584 units in development, 7,919 of which have already broken ground.

New lease asking **rents** are at **\$1,483**, up **9.9%**▲ from the previous year placing Madison at 3rd overall in year-over-year rent growth.

Multifamily housing demand has been positive with **5,237** ▲ net units absorbed over the past twelve months. This is up **4,106** Inits from the previous year's gain of **1,131 absorbed units.** 