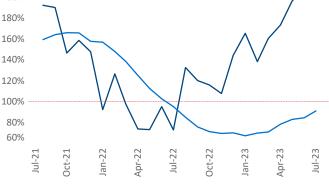

New lease asking **rents** are at **\$1,483**, up **9.9%**▲ from the previous year placing Madison at 3rd overall in year-over-year rent growth.

Multifamily housing demand has been positive with **5,237** ▲ net units absorbed over the past twelve months. This is up **4,106** Inits from the previous year's gain of **1,131 absorbed units.** 