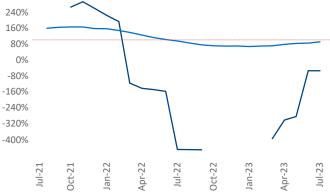

New lease asking **rents** are at **\$1,152**, up **2.9%** ▲ from the previous year placing Macon at **54th** overall in year-over-year rent growth.

Multifamily housing **demand** has been negative with -209 ▼ net units absorbed over the past twelve months. This is up 691 ▲ units from the previous year's loss of -900 ▼ absorbed units.