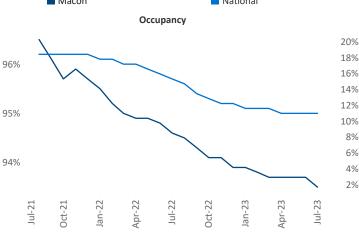

New lease asking **rents** are at **\$1,152**, up **2.9%** ▲ from the previous year placing Macon at **54th** overall in year-over-year rent growth.

Multifamily housing **demand** has been negative with -209 ▼ net units absorbed over the past twelve months. This is up 691 ▲ units from the previous year's loss of -900 ▼ absorbed units.