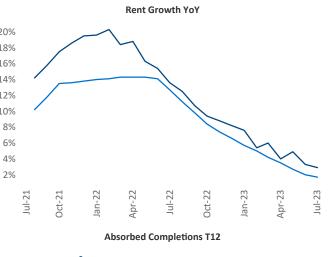

New lease asking **rents** are at **\$1,152**, up **2.9%** ▲ from the previous year placing Macon at **54th** overall in year-over-year rent growth.

Multifamily housing **demand** has been negative with -209 ▼ net units absorbed over the past twelve months. This is up 691 ▲ units from the previous year's loss of -900 ▼ absorbed units.