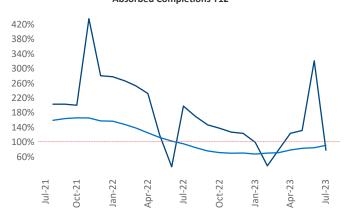

New lease asking **rents** are at **\$905**, up **2.6%** ▲ from the previous year placing Lubbock at **59th** overall in year-over-year rent growth.

Multifamily housing **demand** has been positive with **230**  $\blacktriangle$  net units absorbed over the past twelve months. This is down -247  $\checkmark$  units from the previous year's gain of 477  $\blacktriangle$  absorbed units.