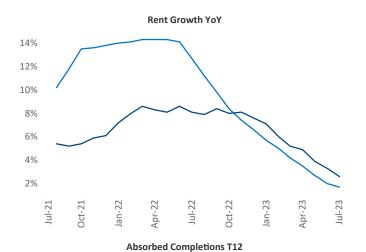

New lease asking **rents** are at **\$905**, up **2.6%** ▲ from the previous year placing Lubbock at **59th** overall in year-over-year rent growth.

Multifamily housing **demand** has been positive with **230**  $\blacktriangle$  net units absorbed over the past twelve months. This is down -247  $\checkmark$  units from the previous year's gain of 477  $\blacktriangle$  absorbed units.