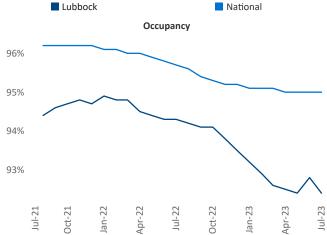

New lease asking **rents** are at **\$905**, up **2.6%** ▲ from the previous year placing Lubbock at **59th** overall in year-over-year rent growth.

Multifamily housing **demand** has been positive with **230**  $\blacktriangle$  net units absorbed over the past twelve months. This is down -247  $\checkmark$  units from the previous year's gain of 477  $\blacktriangle$  absorbed units.