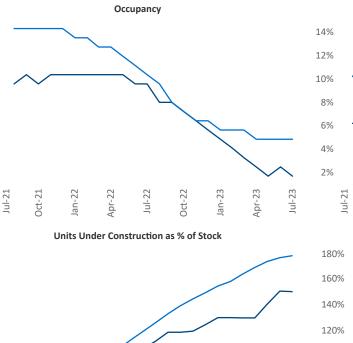

## Yardi Matrix

Salem

Paoli

64

© 2023 Mapbox © OpenStreetMap

96%

95%

6%

4%

2%

Jul-21

Oct-21

Jan-22

Apr-22

Louisville

**Employment** in Louisville has grown by **1.5%** A over the past 12 months, while hourly wages have risen by 3.4% A YoY to \$28.49 according to the Bureau of Labor Statistics.

**Rent Growth YoY** 

Jan-23

Apr-23

Jul-23

Oct-22

Jul-22

Apr-23 Jul-23 Oct-21 Jan-22 Apr-22 Jul-22 Oct-22 Jan-23 Absorbed Completions T12 100% 80% 60% Jan-23 Jan-22 Apr-22 Oct-22 Apr-23 Jul-23 Jul-22 Jul-21 Oct-21