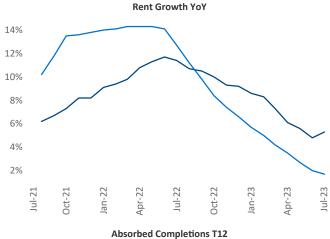

New lease asking **rents** are at \$1,174, up 5.3% ▲ from the previous year placing Louisville at 22nd overall in year-over-year rent growth.

Multifamily housing **demand** has been positive with **2,141** ▲ net units absorbed over the past twelve months. This is down **-811** ▼ units from the previous year's gain of **2,952** ▲ absorbed units.