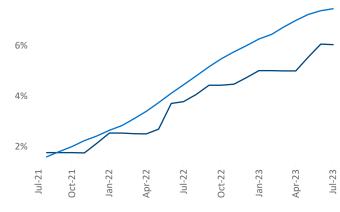

New lease asking **rents** are at \$1,174, up 5.3% ▲ from the previous year placing Louisville at 22nd overall in year-over-year rent growth.

Multifamily housing **demand** has been positive with **2,141** ▲ net units absorbed over the past twelve months. This is down **-811** ▼ units from the previous year's gain of **2,952** ▲ absorbed units.