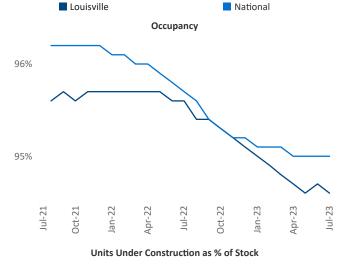

New lease asking **rents** are at \$1,174, up 5.3% ▲ from the previous year placing Louisville at 22nd overall in year-over-year rent growth.

Multifamily housing **demand** has been positive with **2,141** ▲ net units absorbed over the past twelve months. This is down **-811** ▼ units from the previous year's gain of **2,952** ▲ absorbed units.