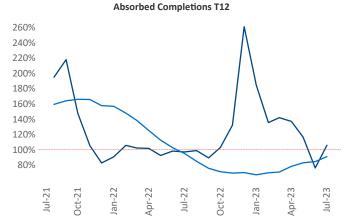

New lease asking **rents** are at \$2,705, up 1.5% ▲ from the previous year placing Long Island at 78th overall in year-over-year rent growth.

Multifamily housing **demand** has been positive with **307** ▲ net units absorbed over the past twelve months. This is down **-1,806** ▼ units from the previous year's gain of **2,113** ▲ absorbed units.