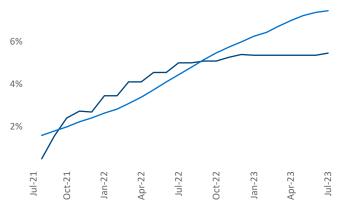

New lease asking **rents** are at \$2,705, up 1.5% ▲ from the previous year placing Long Island at 78th overall in year-over-year rent growth.

Multifamily housing **demand** has been positive with **307** ▲ net units absorbed over the past twelve months. This is down **-1,806** ▼ units from the previous year's gain of **2,113** ▲ absorbed units.