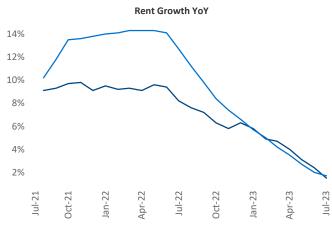

New lease asking **rents** are at \$2,705, up 1.5% ▲ from the previous year placing Long Island at 78th overall in year-over-year rent growth.

Multifamily housing **demand** has been positive with **307** ▲ net units absorbed over the past twelve months. This is down **-1,806** ▼ units from the previous year's gain of **2,113** ▲ absorbed units.