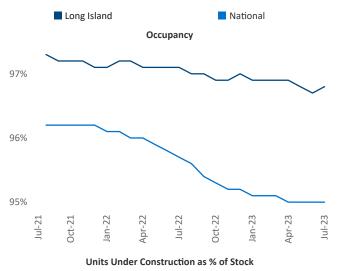

New lease asking **rents** are at \$2,705, up 1.5% ▲ from the previous year placing Long Island at 78th overall in year-over-year rent growth.

Multifamily housing **demand** has been positive with **307** ▲ net units absorbed over the past twelve months. This is down **-1,806** ▼ units from the previous year's gain of **2,113** ▲ absorbed units.