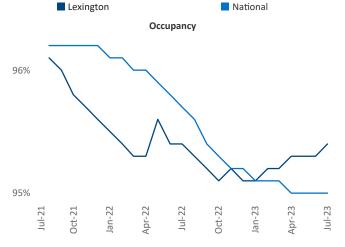

New lease asking **rents** are at **\$1,136**, up **4.3%** ▲ from the previous year placing Lexington at **36th** overall in year-over-year rent growth.

Multifamily housing **demand** has been positive with  $1,109 \blacktriangle$  net units absorbed over the past twelve months. This is up  $829 \blacktriangle$  units from the previous year's gain of  $280 \blacktriangle$  absorbed units.