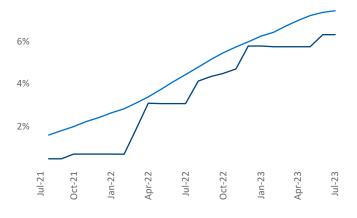

New lease asking **rents** are at **\$1,136**, up **4.3%** ▲ from the previous year placing Lexington at **36th** overall in year-over-year rent growth.

Multifamily housing **demand** has been positive with  $1,109 \blacktriangle$  net units absorbed over the past twelve months. This is up  $829 \blacktriangle$  units from the previous year's gain of  $280 \blacktriangle$  absorbed units.