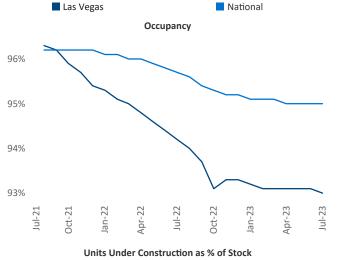

resident Jeff.Adler@yardi.com Razvan Cimpean SEO Engineer Razvan-I.Cimpean@yardi.com Las Vegas July 2023



Las Vegas is the 28th largest multifamily market with 182,227 completed units and 31,389 units in development, 10,482 of which have already broken ground.

New lease asking **rents** are at **\$1,471**, down **-3.4% ▼** from the previous year placing Las Vegas at **119th** overall in year-over-year rent growth.

Multifamily housing **demand** has been positive with **1,289** ▲ net units absorbed over the past twelve months. This is up **3,400** ▲ units from the previous year's loss of **-2,111** ▼ absorbed units.

Employment in Las Vegas has grown by 3.8% ▲ over the past 12 months, while hourly wages have risen by 2.1% ▲ YoY to \$28.79 according to the *Bureau of Labor Statistics*.









## **DISCLAIMER**

ALTHOUGH EVERY EFFORT IS MADE TO ENSURE THE ACCURACY, TIMELINESS AND COMPLETENESS OF THE INFORMATION PROVIDED IN THIS PUBLICATION, THE INFORMATION IS PROVIDED "AS IS" AND YARDI MATRIX DOES NOT GUARANTEE, WARRANT, REPRESENT OR UNDERTAKE THAT THE INFORMATION PROVIDED IS CORRECT, ACCURATE, CURRENT OR COMPLETE. YARDI MATRIX IS NOT LIABLE FOR ANY LOSS, CLAIM, OR DEMAND ARISING DIRECTLY OR INDIRECTLY FROM ANY USE OR RELIANCE UPON THE INFORMATION CONTAINED HEREIN.

## **COPYRIGHT NOTICE**

This document, publication and/or presentation (collectively, 'document') is protected by copyright, trademark and other intellectual property laws. Use of this document is subject to the terms and conditions of Yardi Systems, Inc. dba Yardi Matrix's Terms of Use <a href="http://www.y