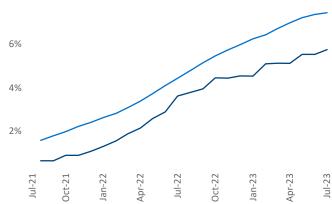

New lease asking **rents** are at **\$1,471**, down **-3.4% ▼** from the previous year placing Las Vegas at **119th** overall in year-over-year rent growth.

Multifamily housing **demand** has been positive with **1,289** ▲ net units absorbed over the past twelve months. This is up **3,400** ▲ units from the previous year's loss of **-2,111** ▼ absorbed units.