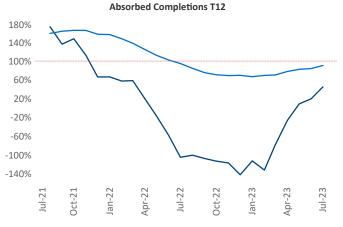

New lease asking **rents** are at **\$1,471**, down **-3.4% ▼** from the previous year placing Las Vegas at **119th** overall in year-over-year rent growth.

Multifamily housing **demand** has been positive with **1,289** ▲ net units absorbed over the past twelve months. This is up **3,400** ▲ units from the previous year's loss of **-2,111** ▼ absorbed units.