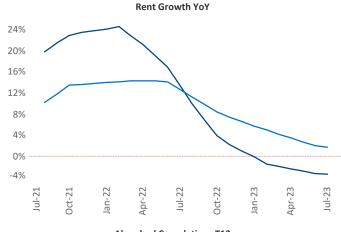

New lease asking **rents** are at **\$1,471**, down **-3.4% ▼** from the previous year placing Las Vegas at **119th** overall in year-over-year rent growth.

Multifamily housing **demand** has been positive with **1,289** ▲ net units absorbed over the past twelve months. This is up **3,400** ▲ units from the previous year's loss of **-2,111** ▼ absorbed units.