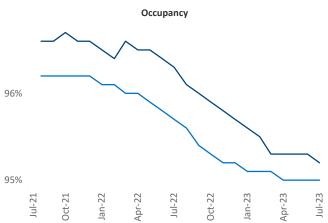

azvan Cimpean SEO Engineer Jeff.Adler@yardi.com Razvan-I.Cimpean@yardi.com Lansing - Ann Arbor July 2023

Lansing - Ann Arbor is the 45th largest multifamily market with 105,818 completed units and 16,218 units in development, **1,942** of which have already broken ground.

New lease asking **rents** are at **\$1,205**, up **4.8%** from the previous year placing Lansing - Ann Arbor at 29th overall in year-over-year rent growth.

Multifamily housing **demand** has been positive with **401** net units absorbed over the past twelve months. This is up 140 units from the previous year's gain of 261 absorbed units.

Employment in Lansing - Ann Arbor has grown by 2.8% over the past 12 months, while hourly wages have risen by 2.4% A YoY to \$29.86 according to the Bureau of Labor Statistics.











## DISCLAIMER

ALTHOUGH EVERY EFFORT IS MADE TO ENSURE THE ACCURACY, TIMELINESS AND COMPLETENESS OF THE INFORMATION PROVIDED IN THIS PUBLICATION, THE INFORMATION IS PROVIDED "AS IS" AND YARDI MATRIX DOES NOT GUARANTEE, WARRANT, REPRESENT OR UNDERTAKE THAT THE INFORMATION PROVIDED IS CORRECT, ACCURATE, CURRENT OR COMPLETE. YARDI MATRIX IS NOT LIABLE FOR ANY LOSS, CLAIM, OR DEMAND ARISING DIRECTLY OR INDIRECTLY FROM ANY USE OR RELIANCE UPON THE INFORMATION CONTAINED HEREIN.

## **COPYRIGHT NOTICE**

This document, publication and/or presentation (collectively, 'document') is protected by copyright, trademark and other intellectual property laws. Use of this document is subject to the terms and conditions of Yardi Systems, Inc. dba Yardi Matrix's Terms of Use <a href="http://www.yardima