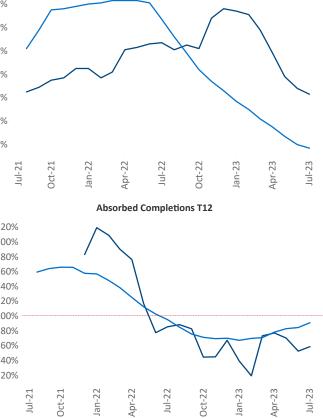

**Rent Growth YoY** 

Multifamily housing demand has been positive with 272 net units absorbed over the past twelve months. This is down -116 ▼ units from the previous year's gain of 388 ▲ absorbed units.

Employment in Lafayette has shrunk by -2.4% ▼ over the past 12 months, while hourly wages have risen by 4.1% YoY to \$26.79 according to the Bureau of Labor Statistics.