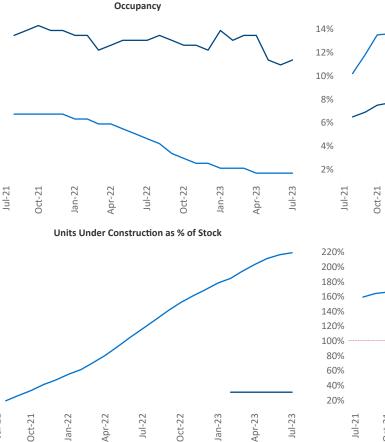

Lafayette July 2023

Lafayette is the 118th largest multifamily market with 14,081 completed units and 2,344 units in development, 270 of which have already broken ground.

New lease asking **rents** are at \$1,093, up 6.3% A from the previous year placing Lafayette at 12th overall in year-over-year rent growth.

Multifamily housing demand has been positive with 272 net units absorbed over the past twelve months. This is down -116 ▼ units from the previous year's gain of 388 ▲ absorbed units.

Employment in Lafayette has shrunk by -2.4% ▼ over the past 12 months, while hourly wages have risen by 4.1% YoY to \$26.79 according to the Bureau of Labor Statistics.