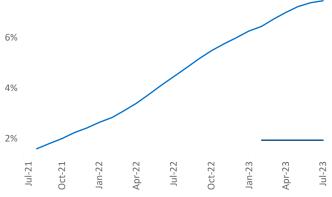

Razvan Cimpean SEO Engineer <u>Razvan-I.Cimpean@yardi.com</u>

Contacts

Lafayette July 2023

Lafayette is the **118th** largest multifamily market with **14,081** completed units and **2,344** units in development, **270** of which have already broken ground.