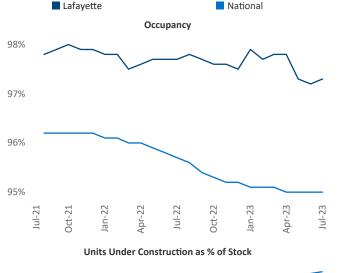

New lease asking **rents** are at **\$1,093**, up **6.3%** ▲ from the previous year placing Lafayette at **12th** overall in year-over-year rent growth.

Multifamily housing **demand** has been positive with  $272 \blacktriangle$  net units absorbed over the past twelve months. This is down -116  $\checkmark$  units from the previous year's gain of 388  $\blacktriangle$  absorbed units.