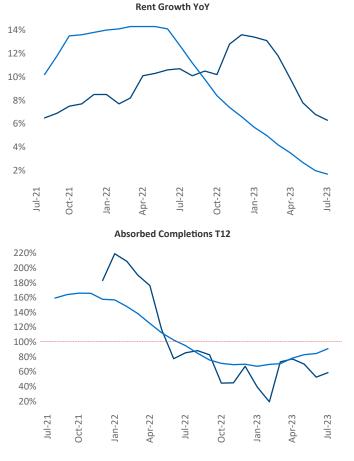

New lease asking **rents** are at **\$1,093**, up **6.3%** ▲ from the previous year placing Lafayette at **12th** overall in year-over-year rent growth.

Multifamily housing **demand** has been positive with  $272 \blacktriangle$  net units absorbed over the past twelve months. This is down -116  $\checkmark$  units from the previous year's gain of 388  $\blacktriangle$  absorbed units.